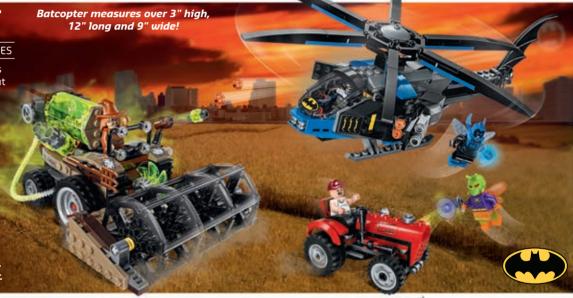

#### Batman™: Scarecrow™ **Harvest of Fear**

**76054** AGES **7-14 563** PIECES

Deploy and fire the Batcopter's pop-out stud shooters to defeat Scarecrow™ and save the tractor-driving farmer from capture in the harvester's fear gas tank.

FREE SHIPPING

\$59.99

Includes 5 minifigures: Gas Mask Batman™, Blue Beetle™, Scarecrow™, Killer Moth™ and a farmer.