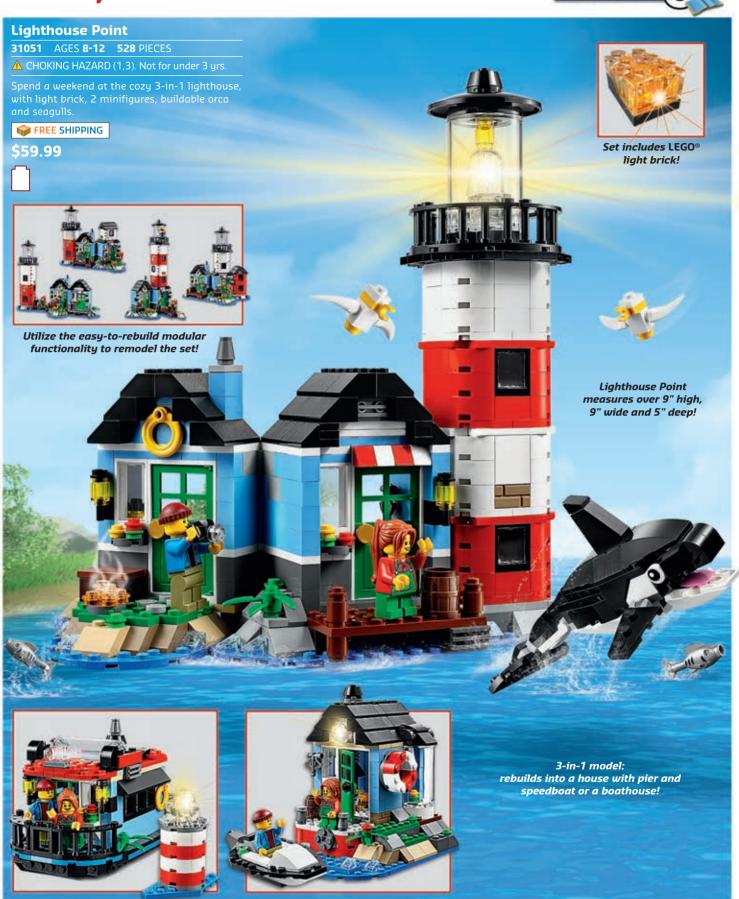

### **Build and Rebuild!**

Create buildings and vehicles that look just how you imagined them. There is a helicopter, treehouse, and even a super-cool lighthouse all in bright LEGO® colors designed to inspire play and imagination. The 3-in-1 building system means that each set can be rebuilt 3 different ways, into a completely new structure for exciting new adventures!

# 1 Set, 3 Models!