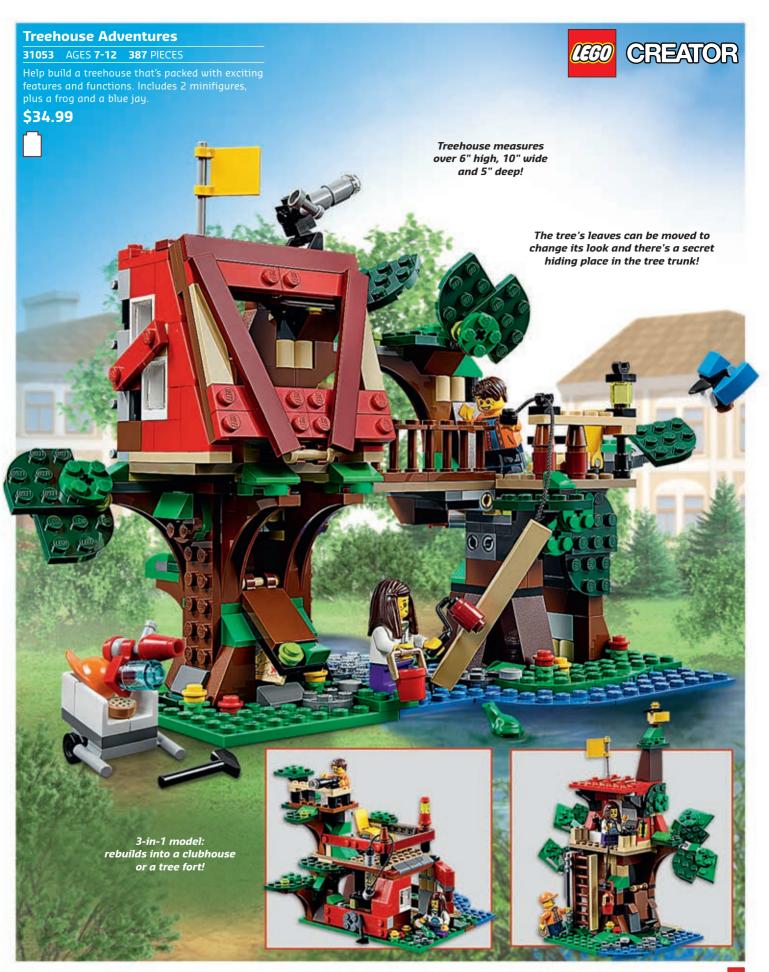

### **Build and Rebuild!**

Create buildings and vehicles that look just how you imagined them. There is a helicopter, treehouse, and even a super-cool lighthouse all in bright LEGO® colors designed to inspire play and imagination. The 3-in-1 building system means that each set can be rebuilt 3 different ways, into a completely new structure for exciting new adventures!

# 1 Set, 3 Models!