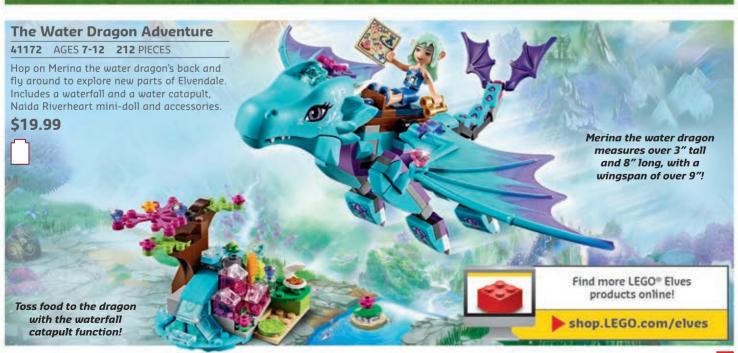

.LEGO.COM**\*

\$29.99



Includes 4 minifigures: Desert Batman™, Ra's al Ghul™,

Robin™ and Talia al Ghul™!



## Heroes vs. Villains!































2" wide and 2" deep!





41124 AGES 6-12 286 PIECES

▲ CHOKING HAZARD (1,3). Not for under 3 yrs.

Groom, feed and play with pups at Puppy Daycare with agility course, turning roundabout, bath, grooming station and accessories. Includes 2 mini-doll figures plus 2 dogs.





41132 AGES 6-12 176 PIECES

▲ CHOKING HAZARD (1,3). Not for under 3 yrs.

Pick up party supplies at the Heartlake Party Shop with an opening door, turning carousel, removable display stands, lots of party accessory elements and 2 mini-dolls.



# **Heartlake City Amusement Park!**











# **Recreate the Magic!**











# Save the Dragons!









### **Build and Rebuild!**

Create buildings and vehicles that look just how you imagined them. There is a helicopter, treehouse, and even a super-cool lighthouse all in bright LEGO® colors designed to inspire play and imagination. The 3-in-1 building system means that each set can be rebuilt 3 different ways, into a completely new structure for exciting new adventures!







# 1 Set, 3 Models!







# **Battle the Empire!**







# **Battle the Enemy!**









# **Buildable Figures!**









These ARE the LEGO® Star Wars™ Droids and minifigures you're looking for! Find these top 30 minifigures and Droids from sets on pages 40-45 then add them to your collection!





Chirrut Îmwe 75152 • Pg. 40



Baze Malbus™ 75153 • Pg. 40



Imperial Shoretrooper™ 75154 • Pg. 40



Bistan™ 751