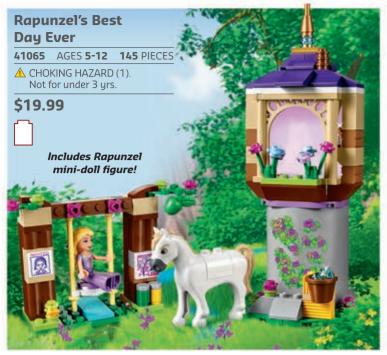

bin™.

HARD TO FIND

**■ BUY @ SHOP.LEGO.COM**\*

\$29.99



Includes 4 minifigures: Desert Batman™, Ra's al Ghul™,

Robin™ and Talia al Ghul™!



## Heroes vs. Villains!































2" wide and 2" deep!





41124 AGES 6-12 286 PIECES

▲ CHOKING HAZARD (1,3). Not for under 3 yrs.

Groom, feed and play with pups at Puppy Daycare with agility course, turning roundabout, bath, grooming station and accessories. Includes 2 mini-doll figures plus 2 dogs.





41132 AGES 6-12 176 PIECES

▲ CHOKING HAZARD (1,3). Not for under 3 yrs.

Pick up party supplies at the Heartlake Party Shop with an opening door, turning carousel, removable display stands, lots of party accessory elements and 2 mini-dolls.



# **Heartlake City Amusement Park!**











# **Recreate the Magic!**











# Save the Dragons!









### **Build and Rebuild!**

Create buildings and vehicles that look just how you imagined them. There is a helicopter, treehouse, and even a super-cool lighthouse all in bright LEGO® colors designed to inspire play and imagination. The 3-in-1 building system means that each set can be rebuilt 3 different ways, into a completely new structure for exciting new adventures!







# 1 Set, 3 Models!







# **Battle the Empire!**







# **Battle the Enemy!**









# **Buildable Figures!**









These ARE the LEGO® Star Wars™ Droids and minifigures you're looking for! Find these top 30 minifigures and Droids from sets on pages 40-45 then add them to your collection!





Chirrut Îmwe 75152 • Pg. 40



Baze Malbus™ 75153 • Pg. 40



Imperial Shoretro