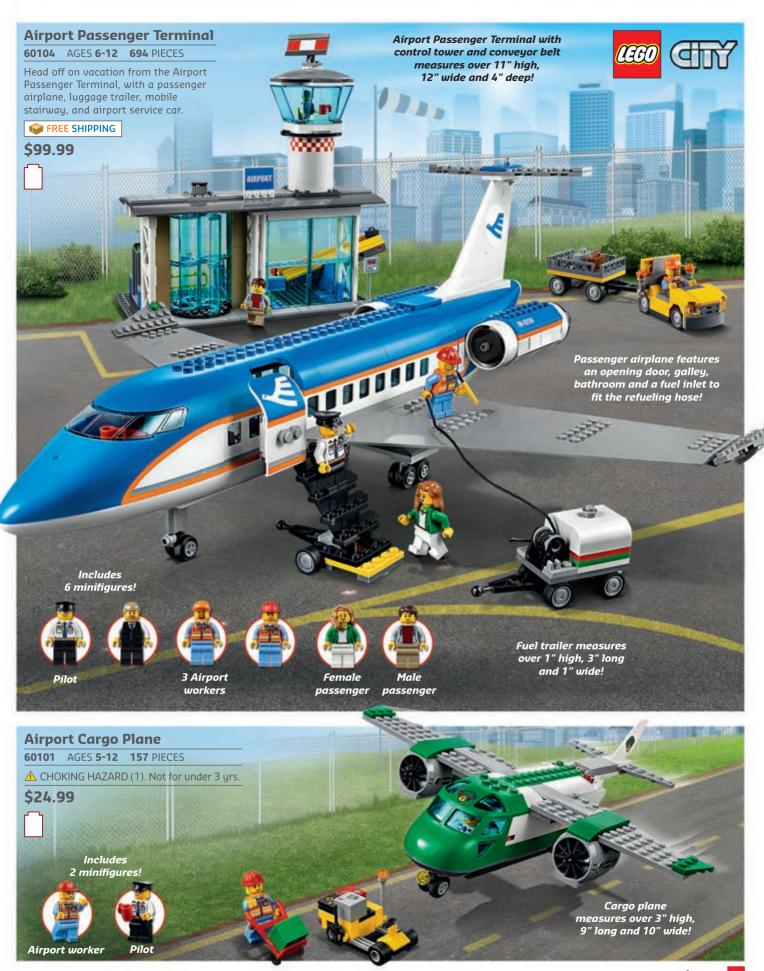

rights reserved

# The Holidays Are Here!









**NEW!** LEGO® Friends **Advent Calendar** 

**41131** AGES **5-12 218** PIECES

⚠ CHOKING HAZARD (1,3). Not for under 3 yrs.

\$29.99



NEW! LEGO® City **Advent Calendar** 

**60133** AGES **5-12 290** PIECES

⚠ CHOKING HAZARD (1). Not for under 3 yrs.

\$29.99



NEW! LEGO® Star Wars™ **Advent Calendar** 

**75146** AGES **6-14 282** PIECES

⚠ CHOKING HAZARD (1,3). Not for under 3 yrs.

FREE SHIPPING

\$39.99





Holiday Bauble Santa

**850850** AGES **6+ 23** PIECES

\$7.99



#### **600** Exclusive

**Christmas Snow Hut Ornament** 

**850949** AGES **6+ 45** PIECES

\$7.99





#### **600** Exclusive

**Christmas Ornament** Reindeer

**853574** AGES **6+ 21** PIECES

\$7.99



# **Easy to Build!**















































Batman' 76055 • Pg. 21



Armored Batman™ 76044 Clash of the Heroes

■ BUY @ SHOP.LEGO.COM\*



Gas Mask Batman™ 76054 • Pg. 21



**Catwoman**™ 76052 • Pg. 20



LEGO.COM/DCSUPERHEROES



Blue Beetle™ 76054 • Pg. 21



The Joker™ 76052 • Pg. 20



The Riddler™ 76052 • Pg. 20



Robin" 76056 • Pg. 21



Katana™ 76055 • Pg. 21



The Penguin™ 76052 • Pg. 20



Captain Boomerang™ 76055 • Pg. 21



Red Hood™ 76055 • Pg. 21



Superman™ 76044 Clash of the Heroes

■ BUY @ SHOP.LEGO.COM\*



Harley Quinn™ 76035 Jokerland

Find more LEGO® DC Comics Super Heroes products online!

shop.LEGO.com/dccomicssuperheroes







BUY @ SHOP.LEGO.COM\*



# CHER WILL



Captain America 76042 • Pg. 22



**Black Widow** 76042 • Pg. 22



Hawkeye 76042 • Pg. 22



Green Goblin 76057 • Pg. 23



LEG