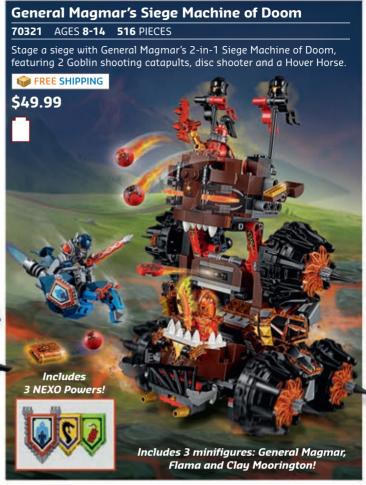

Director Krennic™ 75156 • Pq. 41



K-2SO™ 75156 • Pg. 41



Luke Skywalker™ 75098 • Pg. 42



Han Solo™ 75098 • Pg. 42



Wedge Antilles™ 75098 • Pg. 42



C-3PO<sup>™</sup> 75159 • Pg. 43



Princess Leia™ 75159 • Pg. 43



Obi-Wan Kenobi™ 75159 • Pg. 43



Grand Moff Tarkin™ 75159 • Pg. 43



Darth Vader™ 75159 • Pg. 43



2 Emperor's Royal Guards™ 75159 • Pg. 43



Emperor Palpatine™ 75159 • Pg. 43



R2-D2™ 75159 • Pg. 43



Boba Fett™ 75060 • Pg. 44



Stormtrooper™ 75060 • Pg. 44



TIE Fighter Pllot™ 75095 • Pg. 44



Han Solo™ 75105 • Pg. 45



Chewbacca™ 75105 • Pg. 45



Finn™ 75105 • Pg. 45



Rey™ 75105 • Pg. 45



BB-8™ 75105 • Pg. 45



Tasu Leech™ 75105 • Pg. 45





















LEGO.com/devicecheck





### **NEXO Power!**













# **Defend the Kingdom!**

















#### Samurai X Cave Chaos

**70596** AGES **9-14 1,253** PIECES

Build a jet plane at the hi-tech inventor launchpad, but beware — old enemies Pythor, General Kozu, a Stone Army swordsman and General Cryptor are breaking in and trying to steal all the samurai vehicles! Attack with the Samurai X mech and trap the invaders in the laser prison. Then zoom off on the powerful Samurai X bike or in the awesome jet





Laser prison with an opening 'door' of translucent laserbeam elements!











Jump up, kick back, whip around and spin your way into your favorite LEGO® NINJAGO™ sets! Find these top 30 minifigures on pages 56-58 then add them to your collection!





Zane 70588 • Pg. 56



Nindroids 70588 • Pg. 56



Krazi 70592 • Pg. 56



Frakjaw 70592 • Pg. 56



**Master Yang