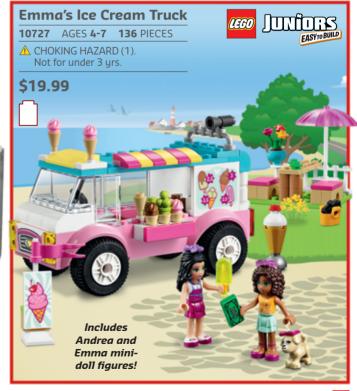

## Heroes vs. Villains!

2" wide and 2" deep!

41124 AGES 6-12 286 PIECES

▲ CHOKING HAZARD (1,3). Not for under 3 yrs.

Groom, feed and play with pups at Puppy Daycare with agility course, turning roundabout, bath, grooming station and accessories. Includes 2 mini-doll figures plus 2 dogs.

41132 AGES 6-12 176 PIECES

▲ CHOKING HAZARD (1,3). Not for under 3 yrs.

Pick up party supplies at the Heartlake Party Shop with an opening door, turning carousel, removable display stands, lots of party accessory elements and 2 mini-dolls.