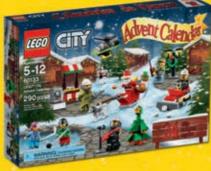

# The Holidays Are Here!

**NEW!** LEGO® Friends **Advent Calendar** 

**41131** AGES **5-12 218** PIECES

⚠ CHOKING HAZARD (1,3). Not for under 3 yrs.

\$29.99

NEW! LEGO® City **Advent Calendar** 

**60133** AGES **5-12 290** PIECES