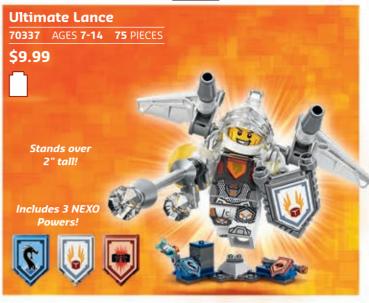

™ 75156 • Pg. 41



Pao 75156• Pg. 41



Director Krennic™ 75156 • Pq. 41



K-2SO™ 75156 • Pg. 41



Luke Skywalker™ 75098 • Pg. 42



Han Solo™ 75098 • Pg. 42



Wedge Antilles™ 75098 • Pg. 42



C-3PO<sup>™</sup> 75159 • Pg. 43



Princess Leia™ 75159 • Pg. 43



Obi-Wan Kenobi™ 75159 • Pg. 43



Grand Moff Tarkin™ 75159 • Pg. 43



Darth Vader™ 75159 • Pg. 43



2 Emperor's Royal Guards™ 75159 • Pg. 43



Emperor Palpatine™ 75159 • Pg. 43



R2-D2™ 75159 • Pg. 43



Boba Fett™ 75060 • Pg. 44



Stormtrooper™ 75060 • Pg. 44



TIE Fighter Pllot™ 75095 • Pg. 44



Han Solo™ 75105 • Pg. 45



Chewbacca™ 75105 • Pg. 45



Finn™ 75105 • Pg. 45



Rey™ 75105 • Pg. 45



BB-8™ 75105 • Pg. 45



Tasu Leech™ 75105 • Pg. 45





















LEGO.com/devicecheck





### **NEXO Power!**













# **Defend the Kingdom!**

















#### Samurai X Cave Chaos

**70596** AGES **9-14 1,253** PIECES

Build a jet plane at the hi-tech inventor launchpad, but beware — old enemies Pythor, General Kozu, a Stone Army swordsman and General Cryptor are breaking in and trying to steal all the samurai vehicles! Attack with the Samurai X mech and trap the invaders in the laser prison. Then zoom off on the powerful Samurai X bike or in the awesome jet





Laser prison with an opening 'door' of translucent laserbeam elements!











Jump up, kick back, whip around and spin your way into your favorite LEGO® NINJAGO™ sets! Find these top 30 minifigures on pages 56-58 then add them to your collection!





Zane 70588 • Pg. 56



Nindroids 70588 • Pg. 56



Krazi 70592 • Pg. 56



Fr