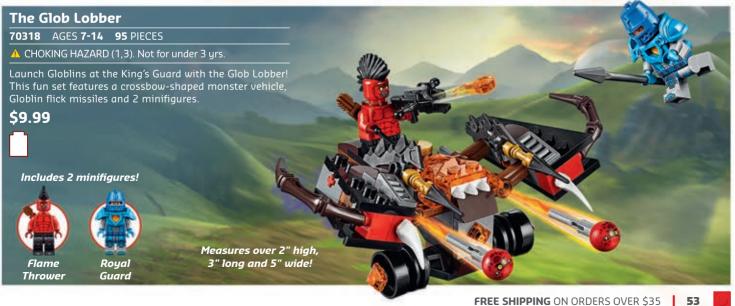

6 • Pg. 41



Pao 75156• Pg. 41



Director Krennic™ 75156 • Pq. 41



K-2SO™ 75156 • Pg. 41



Luke Skywalker™ 75098 • Pg. 42



Han Solo™ 75098 • Pg. 42



Wedge Antilles™ 75098 • Pg. 42



C-3PO<sup>™</sup> 75159 • Pg. 43



Princess Leia™ 75159 • Pg. 43



Obi-Wan Kenobi™ 75159 • Pg. 43



Grand Moff Tarkin™ 75159 • Pg. 43



Darth Vader™ 75159 • Pg. 43



2 Emperor's Royal Guards™ 75159 • Pg. 43



Emperor Palpatine™ 75159 • Pg. 43



R2-D2™ 75159 • Pg. 43



Boba Fett™ 75060 • Pg. 44



Stormtrooper™ 75060 • Pg. 44



TIE Fighter Pllot™ 75095 • Pg. 44



Han Solo™ 75105 • Pg. 45



Chewbacca™ 75105 • Pg. 45



Finn™ 75105 • Pg. 45



Rey™ 75105 • Pg. 45



BB-8™ 75105 • Pg. 45



Tasu Leech™ 75105 • Pg. 45





















LEGO.com/devicecheck





### **NEXO Power!**













# **Defend the Kingdom!**

















#### Samurai X Cave Chaos

**70596** AGES **9-14 1,253** PIECES

Build a jet plane at the hi-tech inventor launchpad, but beware — old enemies Pythor, General Kozu, a Stone Army swordsman and General Cryptor are breaking in and trying to steal all the samurai vehicles! Attack with the Samurai X mech and trap the invaders in the laser prison. Then zoom off on the powerful Samurai X bike or in the awesome jet





Laser prison with an opening 'door' of translucent laserbeam elements!











Jump up, kick back, whip around and spin your way into your favorite LEGO® NINJAGO™ sets! Find these top 30 minifigures on pages 56-58 then add them to your collection!





Zane 70588 • Pg. 56



Nindroids 70588 • Pg. 56



Krazi 70592 • Pg. 56



Frakjaw