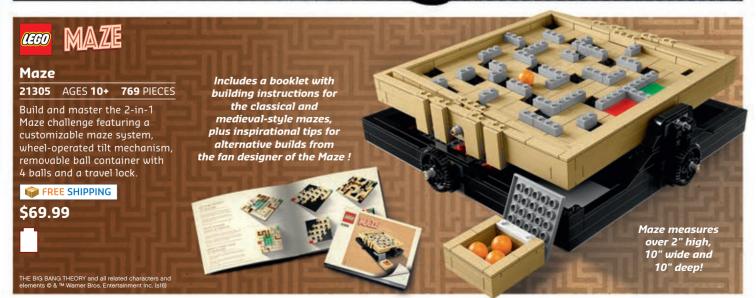

# Are You Ready for a Challenge?

Determination, self-confidence and a great sense of pride. That's what you'll need to conquer LEGO® Technic models! A must have for any wish list, the style and colors are impressive and each model is unique as soon as you open the box. You'll learn how to build models that move, with real functions, using gears and resistance. Accept this challenge and you'll feel a real sense of accomplishment when you finish!

# Surprise Them with a Challenge!

Determination. Self-confidence. And a great sense of accomplishment. LEGO® Technic is a great challenge for your builder and makes an impressive gift for the holidays. They'll learn how to build models that move, with real functions, using gears and resistance. The durability, style and colors are really unique and will make any child proud of their skills. It also makes a great building project that the family can conquer together!

# **Challenging Building!**