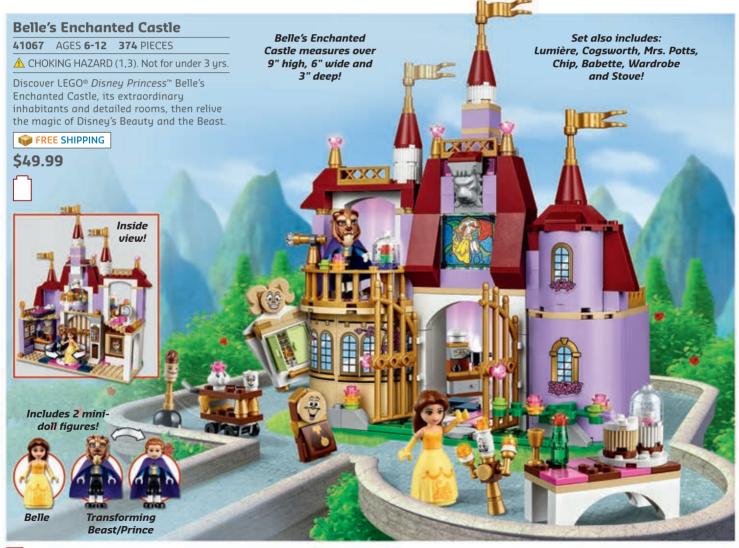

.

HARD TO FIND

**■ BUY @ SHOP.LEGO.COM**\*

\$29.99



Includes 4 minifigures: Desert Batman™, Ra's al Ghul™,

Robin™ and Talia al Ghul™!



## Heroes vs. Villains!































2" wide and 2" deep!





41124 AGES 6-12 286 PIECES

▲ CHOKING HAZARD (1,3). Not for under 3 yrs.

Groom, feed and play with pups at Puppy Daycare with agility course, turning roundabout, bath, grooming station and accessories. Includes 2 mini-doll figures plus 2 dogs.





41132 AGES 6-12 176 PIECES

▲ CHOKING HAZARD (1,3). Not for under 3 yrs.

Pick up party supplies at the Heartlake Party Shop with an opening door, turning carousel, removable display stands, lots of party accessory elements and 2 mini-dolls.



# **Heartlake City Amusement Park!**











# **Recreate the Magic!**











# Save the Dragons!









### **Build and Rebuild!**

Create buildings and vehicles that look just how you imagined them. There is a helicopter, treehouse, and even a super-cool lighthouse all in bright LEGO® colors designed to inspire play and imagination. The 3-in-1 building system means that each set can be rebuilt 3 different ways, into a completely new structure for exciting new adventures!







# 1 Set, 3 Models!







# **Battle the Empire!**







# **Battle the Enemy!**









# **Buildable Figures!**









These ARE the LEGO® Star Wars™ Droids and minifigures you're looking for! Find these top 30 minifigures and Droids from sets on pages 40-45 then add them to your collection!





Chirrut Îmwe 75152 • Pg. 40



Baze Malbus™ 75153 • Pg. 40



Imperial Shoretrooper