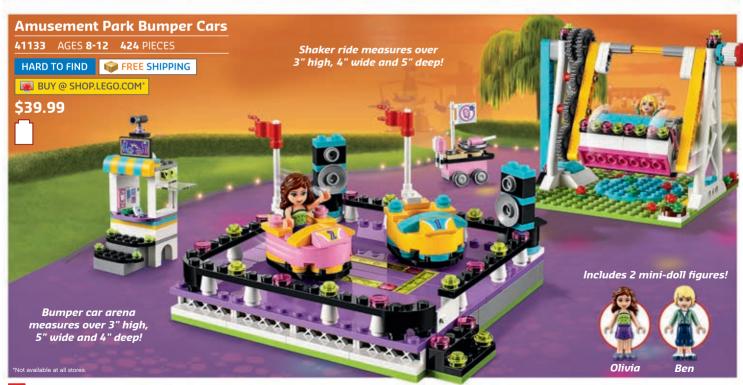

s, and avoid the traps to rescue Robin™.

HARD TO FIND

**■ BUY @ SHOP.LEGO.COM**\*

\$29.99



Includes 4 minifigures: Desert Batman™, Ra's al Ghul™,

Robin™ and Talia al Ghul™!



## Heroes vs. Villains!































2" wide and 2" deep!





41124 AGES 6-12 286 PIECES

▲ CHOKING HAZARD (1,3). Not for under 3 yrs.

Groom, feed and play with pups at Puppy Daycare with agility course, turning roundabout, bath, grooming station and accessories. Includes 2 mini-doll figures plus 2 dogs.





41132 AGES 6-12 176 PIECES

▲ CHOKING HAZARD (1,3). Not for under 3 yrs.

Pick up party supplies at the Heartlake Party Shop with an opening door, turning carousel, removable display stands, lots of party accessory elements and 2 mini-dolls.



# **Heartlake City Amusement Park!**











# **Recreate the Magic!**











# Save the Dragons!









### **Build and Rebuild!**

Create buildings and vehicles that look just how you imagined them. There is a helicopter, treehouse, and even a super-cool lighthouse all in bright LEGO® colors designed to inspire play and imagination. The 3-in-1 building system means that each set can be rebuilt 3 different ways, into a completely new structure for exciting new adventures!







# 1 Set, 3 Models!







# **Battle the Empire!**







# **Battle the Enemy!**









# **Buildable Figures!**









These ARE the LEGO® Star Wars™ Droids and minifigures you're looking for! Find these top 30 minifigures and Droids from sets on pages 40-45 then add them to your collection!





Chirrut Îmwe 75152 • Pg. 40



Baze Malbus™