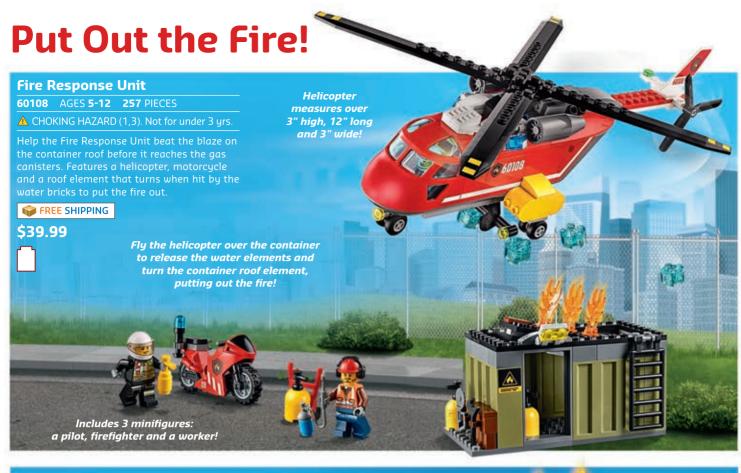

## Heroes vs. Villains!

2" wide and 2" deep!

41124 AGES 6-12 286 PIECES

▲ CHOKING HAZARD (1,3). Not for under 3 yrs.

Groom, feed and play with pups at Puppy Daycare with agility course, turning roundabout, bath, grooming station and accessories. Includes 2 mini-doll figures plus 2 dogs.