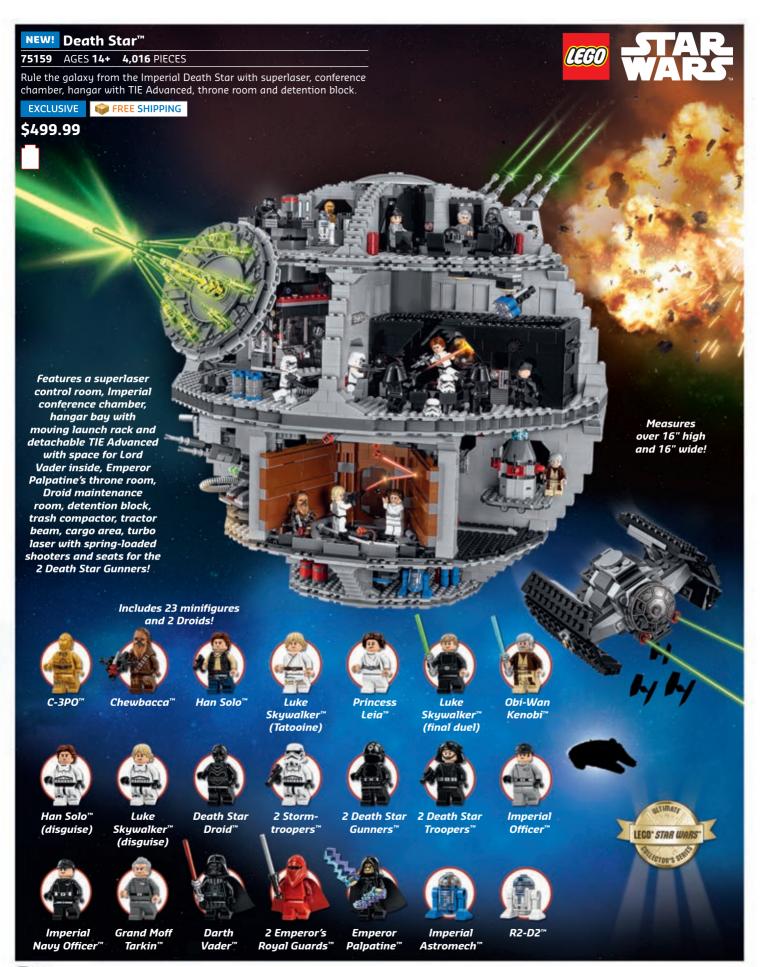

# **Buildable Figures!**

These ARE the LEGO® Star Wars™ Droids and minifigures you're looking for! Find these top 30 minifigures and Droids from sets on pages 40-45 then add them to your collection!

Chirrut Îmwe 75152 • Pg. 40

Baze Malbus™ 75153 • Pg. 40

Imperial Shoretrooper™ 75154 • Pg. 40

Bistan™ 75155 • Pg. 41

Cassian Andor™ 75155 • Pg. 41

Jyn Erso™ 75155 • Pg. 41

Bodhi™ 75156 • Pg. 41

Pao 75156• Pg. 41

Director Krennic™ 75156 • Pq. 41

K-2SO™ 75156 • Pg. 41

Luke Skywalker™ 75098 • Pg. 42

Han Solo™ 75098 • Pg. 42

Wedge Antilles™ 75098 • Pg. 42

C-3PO<sup>™</sup> 75159 • Pg. 43

Princess Leia™ 75159 • Pg. 43

Obi-Wan Kenobi™ 75159 • Pg. 43

Grand Moff Tarkin™ 75159 • Pg. 43

Darth Vader™ 75159 • Pg. 43

2 Emperor's Royal Guards™ 75159 • Pg. 43

Emperor Palpatine™ 75159 • Pg. 43

R2-D2™ 75159 • Pg. 43

Boba Fett™ 75060 • Pg. 44

Stormtrooper™ 75060 • Pg. 44

TIE Fighter Pllot™ 75095 • Pg. 44