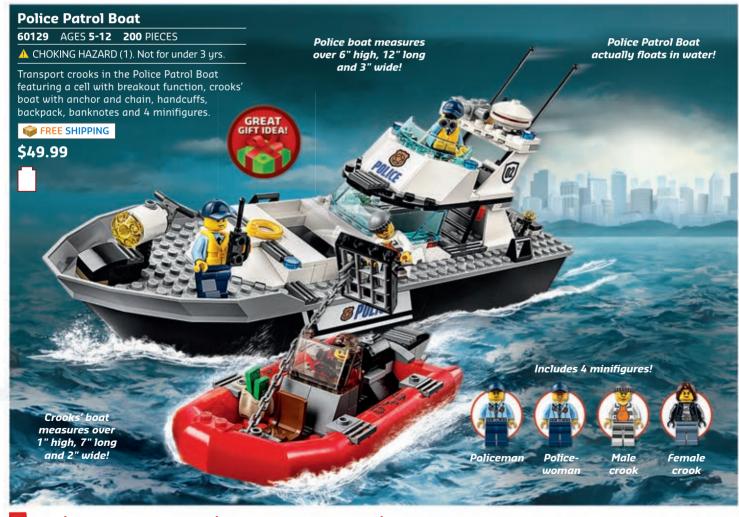

dustries, Inc. All rights reserved

# The Holidays Are Here!









**NEW!** LEGO® Friends **Advent Calendar** 

**41131** AGES **5-12 218** PIECES

⚠ CHOKING HAZARD (1,3). Not for under 3 yrs.

\$29.99



NEW! LEGO® City **Advent Calendar** 

**60133** AGES **5-12 290** PIECES

⚠ CHOKING HAZARD (1). Not for under 3 yrs.

\$29.99



NEW! LEGO® Star Wars™ **Advent Calendar** 

**75146** AGES **6-14 282** PIECES

⚠ CHOKING HAZARD (1,3). Not for under 3 yrs.

FREE SHIPPING

\$39.99





Holiday Bauble Santa

**850850** AGES **6+ 23** PIECES

\$7.99



#### **600** Exclusive

**Christmas Snow Hut Ornament** 

**850949** AGES **6+ 45** PIECES

\$7.99





#### **600** Exclusive

**Christmas Ornament** Reindeer

**853574** AGES **6+ 21** PIECES

\$7.99



# **Easy to Build!**















































Batman' 76055 • Pg. 21



Armored Batman™ 76044 Clash of the Heroes

■ BUY @ SHOP.LEGO.COM\*



Gas Mask Batman™ 76054 • Pg. 21



**Catwoman**™ 76052 • Pg. 20



LEGO.COM/DCSUPERHEROES



Blue Beetle™ 76054 • Pg. 21



The Joker™ 76052 • Pg. 20



The Riddler™ 76052 • Pg. 20



Robin" 76056 • Pg. 21



Katana™ 76055 • Pg. 21



The Penguin™ 76052 • Pg. 20



Captain Boomerang™ 76055 • Pg. 21



Red Hood™ 76055 • Pg. 21



Superman™ 76044 Clash of the Heroes

■ BUY @ SHOP.LEGO.COM\*



Harley Quinn™ 76035 Jokerland

Find more LEGO® DC Comics Super Heroes products online!

shop.LEGO.com/dccomicssuperheroes







BUY @ SHOP.LEGO.COM\*



# CHER WILL



Captain America 76042 • Pg. 22



**Black Widow** 76042 • Pg. 22



Hawkeye 76042 • Pg. 22



Green Goblin 760