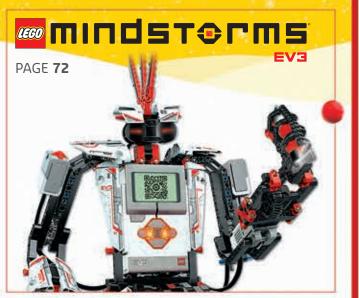

#### **LEGO® MINDSTORMS® EV3** 31313 AGES 10+ 601 PIECES **Building instructions for 5 robots** Combining the versatility of the LEGO® building included. Download 12 bonus system with the most advanced technology we've building instructions developed by ever developed, unleash the creative powers of real fans and endorsed by the LEGO the new LEGO MINDSTORMS® EV3 set to create Group at LEGO.com/MINDSTORMS! and command robots that walk, talk, think and do anything you can imagine! At the heart of the product is the Intelligent EV3 Brick with powerful ARM9 processor, USB port for WiFi and Internet connectivity, Micro SD card reader, back-lit buttons and 4 motor ports. Includes 3 interactive servo motors, remote control, improved and redesigned color sensor, redesigned touch sensor, infrared sensor and 550+ LEGO® Technic elements. • Intuitive software (PC and Mac) with icon-based drag-and-drop programming interface. Follow the step-by-step 3D building instructions to create up to 17 LEGO® MINDSTORMS® models and bring them to life with an easy, intuitive and icon-based programming interface.

🤼 360° ■ 🎬 VIDEO

FREE SHIPPING

\$349.99

Control and command your robot with the enclosed remote control or download the free app for your smart device!

Includes remote control!

Share your creations with a huge online community at LEGO.com/MINDSTORMS!