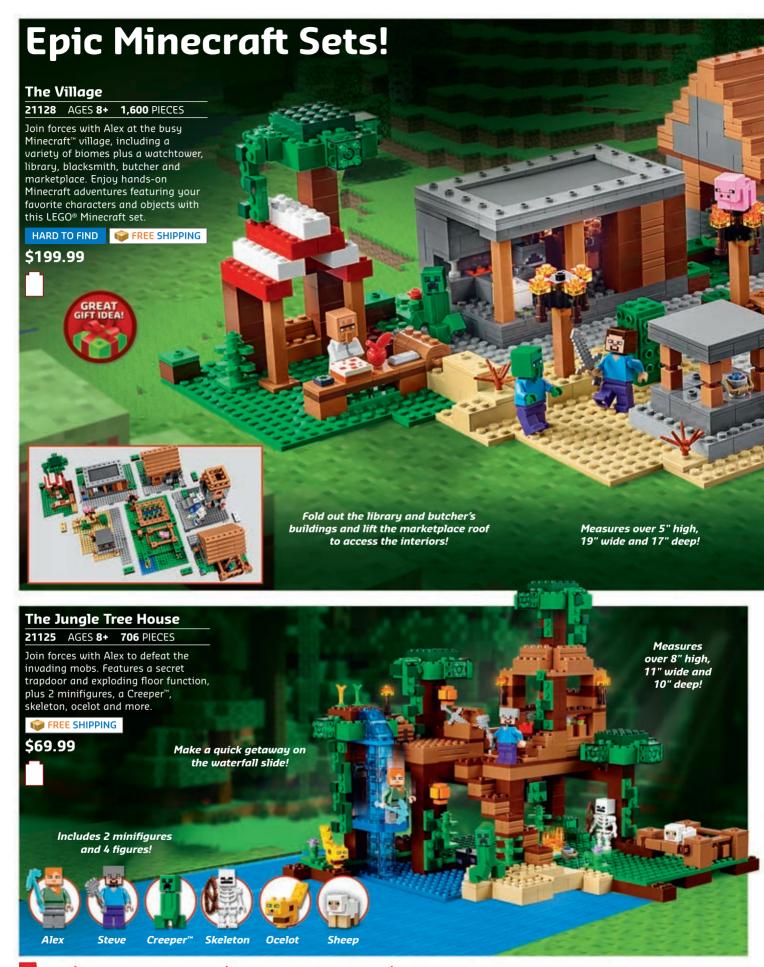

Cassian Andor™ 75155 • Pg. 41



Jyn Erso™ 75155 • Pg. 41



Bodhi™ 75156 • Pg. 41



Pao 75156• Pg. 41



Director Krennic™ 75156 • Pq. 41



K-2SO™ 75156 • Pg. 41



Luke Skywalker™ 75098 • Pg. 42



Han Solo™ 75098 • Pg. 42



Wedge Antilles™ 75098 • Pg. 42



C-3PO<sup>™</sup> 75159 • Pg. 43



Princess Leia™ 75159 • Pg. 43



Obi-Wan Kenobi™ 75159 • Pg. 43



Grand Moff Tarkin™ 75159 • Pg. 43



Darth Vader™ 75159 • Pg. 43



2 Emperor's Royal Guards™ 75159 • Pg. 43



Emperor Palpatine™ 75159 • Pg. 43



R2-D2™ 75159 • Pg. 43



Boba Fett™ 75060 • Pg. 44



Stormtrooper™ 75060 • Pg. 44



TIE Fighter Pllot™ 75095 • Pg. 44



Han Solo™ 75105 • Pg. 45



Chewbacca™ 75105 • Pg. 45



Finn™ 75105 • Pg. 45



Rey™ 75105 • Pg. 45



BB-8™ 75105 • Pg. 45



Tasu Leech™ 75105 • Pg. 45





















LEGO.com/devicecheck





### **NEXO Power!**













# **Defend the Kingdom!**

















#### Samurai X Cave Chaos

**70596** AGES **9-14 1,253** PIECES

Build a jet plane at the hi-tech inventor launchpad, but beware — old enemies Pythor, General Kozu, a Stone Army swordsman and General Cryptor are breaking in and trying to steal all the samurai vehicles! Attack with the Samurai X mech and trap the invaders in the laser prison. Then zoom off on the powerful Samurai X bike or in the awesome jet





Laser prison with an opening 'door' of translucent laserbeam elements!











Jump up, kick back, whip around and spin your way into your favorite LEGO® NINJAGO™ sets! Find these top 30 minifigures on pages 56-58 then add them to your collection!





Zane 70588