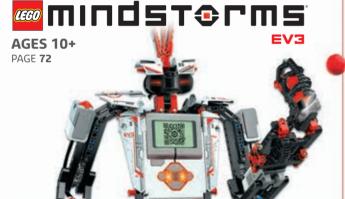

#### **LEGO® MINDSTORMS® EV3** 31313 AGES 10+ 601 PIECES **Building instructions for 5 robots** Combining the versatility of the LEGO® building included. Download 12 bonus system with the most advanced technology we've building instructions developed by ever developed, unleash the creative powers of real fans and endorsed by the LEGO the new LEGO MINDSTORMS® EV3 set to create Group at LEGO.com/MINDSTORMS! and command robots that walk, talk, think and do anything you can imagine! At the heart of the product is the Intelligent EV3 Brick with powerful ARM9 processor, USB port for WiFi and Internet connectivity, Micro SD card reader, back-lit buttons and 4 motor ports. Includes 3 interactive servo motors, remote control, improved and redesigned color sensor, redesigned touch sensor, infrared sensor and 550+ LEGO® Technic elements. • Intuitive software (PC and Mac) with icon-based drag-and-drop programming interface. Follow the step-by-step 3D building instructions to create up to 17 LEGO® MINDSTORMS® models and bring them to life with an easy, intuitive and icon-based programming interface.

🤼 360° ■ 🎬 VIDEO

FREE SHIPPING

\$349.99

Control and command your robot with the enclosed remote control or download the free app for your smart device!

Includes remote control!

Share your creations with a huge online community at LEGO.com/MINDSTORMS!