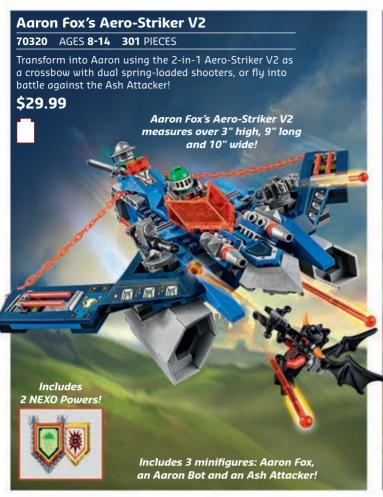

41



Director Krennic™ 75156 • Pq. 41



K-2SO™ 75156 • Pg. 41



Luke Skywalker™ 75098 • Pg. 42



Han Solo™ 75098 • Pg. 42



Wedge Antilles™ 75098 • Pg. 42



C-3PO<sup>™</sup> 75159 • Pg. 43



Princess Leia™ 75159 • Pg. 43



Obi-Wan Kenobi™ 75159 • Pg. 43



Grand Moff Tarkin™ 75159 • Pg. 43



Darth Vader™ 75159 • Pg. 43



2 Emperor's Royal Guards™ 75159 • Pg. 43



Emperor Palpatine™ 75159 • Pg. 43



R2-D2™ 75159 • Pg. 43



Boba Fett™ 75060 • Pg. 44



Stormtrooper™ 75060 • Pg. 44



TIE Fighter Pllot™ 75095 • Pg. 44



Han Solo™ 75105 • Pg. 45



Chewbacca™ 75105 • Pg. 45



Finn™ 75105 • Pg. 45



Rey™ 75105 • Pg. 45



BB-8™ 75105 • Pg. 45



Tasu Leech™ 75105 • Pg. 45





















LEGO.com/devicecheck





### **NEXO Power!**













# **Defend the Kingdom!**

















#### Samurai X Cave Chaos

**70596** AGES **9-14 1,253** PIECES

Build a jet plane at the hi-tech inventor launchpad, but beware — old enemies Pythor, General Kozu, a Stone Army swordsman and General Cryptor are breaking in and trying to steal all the samurai vehicles! Attack with the Samurai X mech and trap the invaders in the laser prison. Then zoom off on the powerful Samurai X bike or in the awesome jet





Laser prison with an opening 'door' of translucent laserbeam elements!











Jump up, kick back, whip around and spin your way into your favorite LEGO® NINJAGO™ sets! Find these top 30 minifigures on pages 56-58 then add them to your collection!





Zane 70588 • Pg. 56



Nindroids 70588 • Pg. 56



Krazi 70592 • Pg. 56



Frakjaw 70592 • Pg. 56



**Master Ya