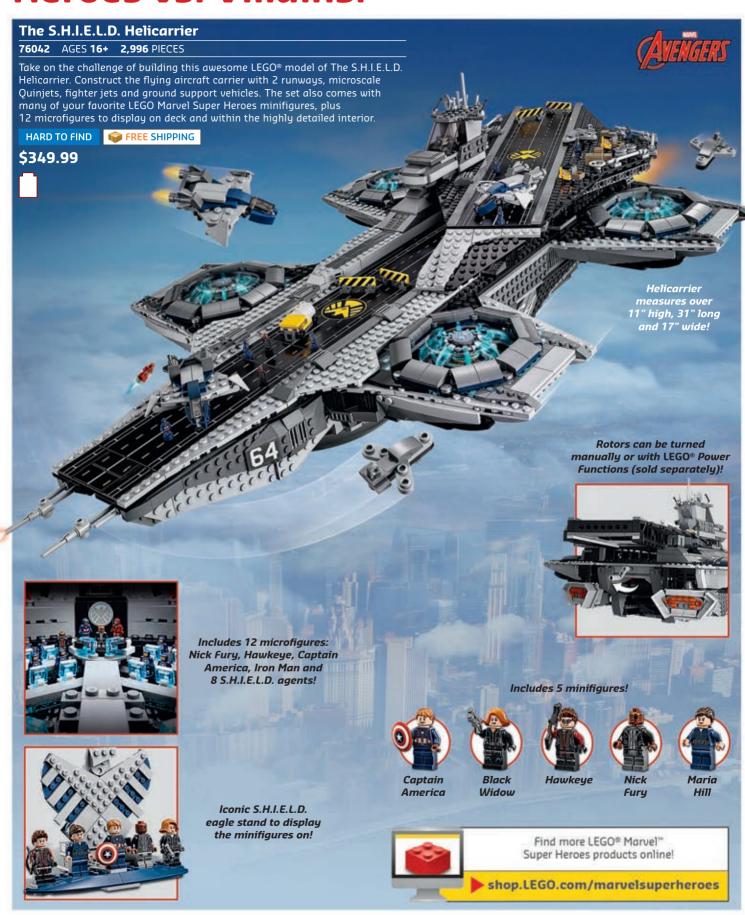

#### **LEGO® MINDSTORMS® EV3** 31313 AGES 10+ 601 PIECES **Building instructions for 5 robots** Combining the versatility of the LEGO® building included. Download 12 bonus system with the most advanced technology we've building instructions developed by ever developed, unleash the creative powers of real fans and endorsed by the LEGO the new LEGO MINDSTORMS® EV3 set to create Group at LEGO.com/MINDSTORMS! and command robots that walk, talk, think and do anything you can imagine! At the heart of the product is the Intelligent EV3 Brick with powerful ARM9 processor, USB port for WiFi and Internet connectivity, Micro SD card reader, back-lit buttons and 4 motor ports. Includes 3 interactive servo motors, remote control, improved and redesigned color sensor, redesigned touch sensor, infrared sensor and 550+ LEGO® Technic elements. • Intuitive software (PC and Mac) with icon-based drag-and-drop programming interface. Follow the step-by-step 3D building instructions to create up to 17 LEGO® MINDSTORMS® models and bring them to life with an easy, intuitive and icon-based programming interface.

🤼 360° ■ 🎬 VIDEO

FREE SHIPPING

\$349.99

Control and command your robot with the enclosed remote control or download the free app for your smart device!

Includes remote control!

Share your creations with a huge online community at LEGO.com/MINDSTORMS!