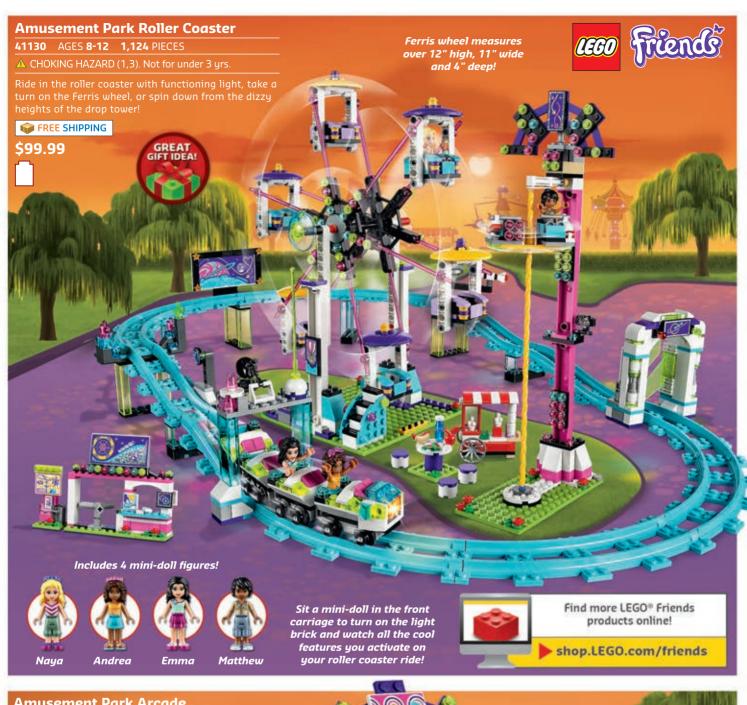

and avoid the traps to rescue Robin™.

HARD TO FIND

**■ BUY @ SHOP.LEGO.COM**\*

\$29.99



Includes 4 minifigures: Desert Batman™, Ra's al Ghul™,

Robin™ and Talia al Ghul™!



## Heroes vs. Villains!































2" wide and 2" deep!





41124 AGES 6-12 286 PIECES

▲ CHOKING HAZARD (1,3). Not for under 3 yrs.

Groom, feed and play with pups at Puppy Daycare with agility course, turning roundabout, bath, grooming station and accessories. Includes 2 mini-doll figures plus 2 dogs.





41132 AGES 6-12 176 PIECES

▲ CHOKING HAZARD (1,3). Not for under 3 yrs.

Pick up party supplies at the Heartlake Party Shop with an opening door, turning carousel, removable display stands, lots of party accessory elements and 2 mini-dolls.



# **Heartlake City Amusement Park!**











# **Recreate the Magic!**











# Save the Dragons!









### **Build and Rebuild!**

Create buildings and vehicles that look just how you imagined them. There is a helicopter, treehouse, and even a super-cool lighthouse all in bright LEGO® colors designed to inspire play and imagination. The 3-in-1 building system means that each set can be rebuilt 3 different ways, into a completely new structure for exciting new adventures!







# 1 Set, 3 Models!







# **Battle the Empire!**







# **Battle the Enemy!**









# **Buildable Figures!**









These ARE the LEGO® Star Wars™ Droids and minifigures you're looking for! Find these top 30 minifigures and Droids from sets on pages 40-45 then add them to your collection!





Chirrut Îmwe 75152 • Pg. 40



Baze Malbus™ 75