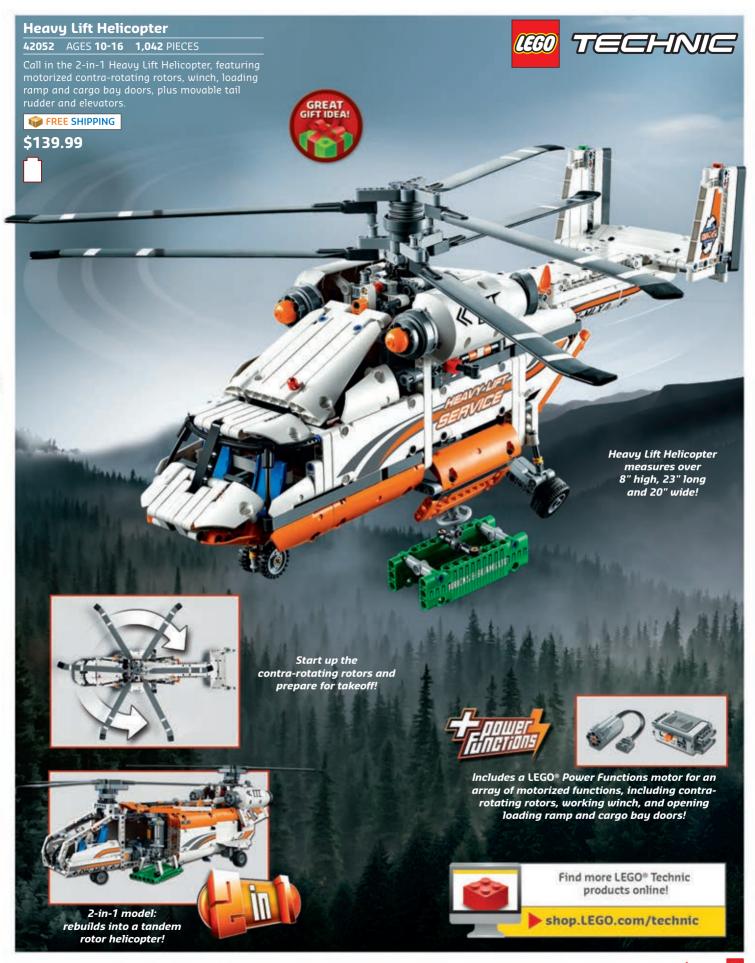

# Are You Ready for a Challenge?

Determination, self-confidence and a great sense of pride. That's what you'll need to conquer LEGO® Technic models! A must have for any wish list, the style and colors are impressive and each model is unique as soon as you open the box. You'll learn how to build models that move, with real functions, using gears and resistance. Accept this challenge and you'll feel a real sense of accomplishment when you finish!

# Surprise Them with a Challenge!

Determination. Self-confidence. And a great sense of accomplishment. LEGO® Technic is a great challenge for your builder and makes an impressive gift for the holidays. They'll learn how to build models that move, with real functions, using gears and resistance. The durability, style and colors are really unique and will make any child proud of their skills. It also makes a great building project that the family can conquer together!

# **Challenging Building!**