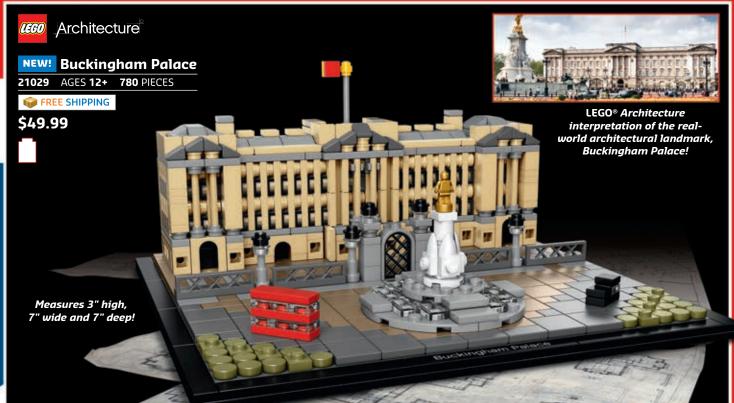

connectivity, Micro SD card reader, back-lit buttons and 4 motor ports. Includes 3 interactive servo motors, remote control, improved and redesigned color sensor, redesigned touch sensor, infrared sensor and 550+ LEGO® Technic elements. • Intuitive software (PC and Mac) with icon-based drag-and-drop programming interface. Follow the step-by-step 3D building instructions to create up to 17 LEGO® MINDSTORMS® models and bring them to life with an easy, intuitive and icon-based programming interface.

🤼 360° ■ 🎬 VIDEO

FREE SHIPPING

\$349.99



Control and command your robot with the enclosed remote control or download the free app for your smart device!



Includes remote control!

Share your creations with a huge online community at LEGO.com/MINDSTORMS!





## **Iconic Landmarks!**













### Hard-to-Find LEGO® Sets!

















Each LEGO® modular building can be displayed individually or connected to each other!



See more details, including minifigures, for each set online!

shop.LEGO.com/exclusives