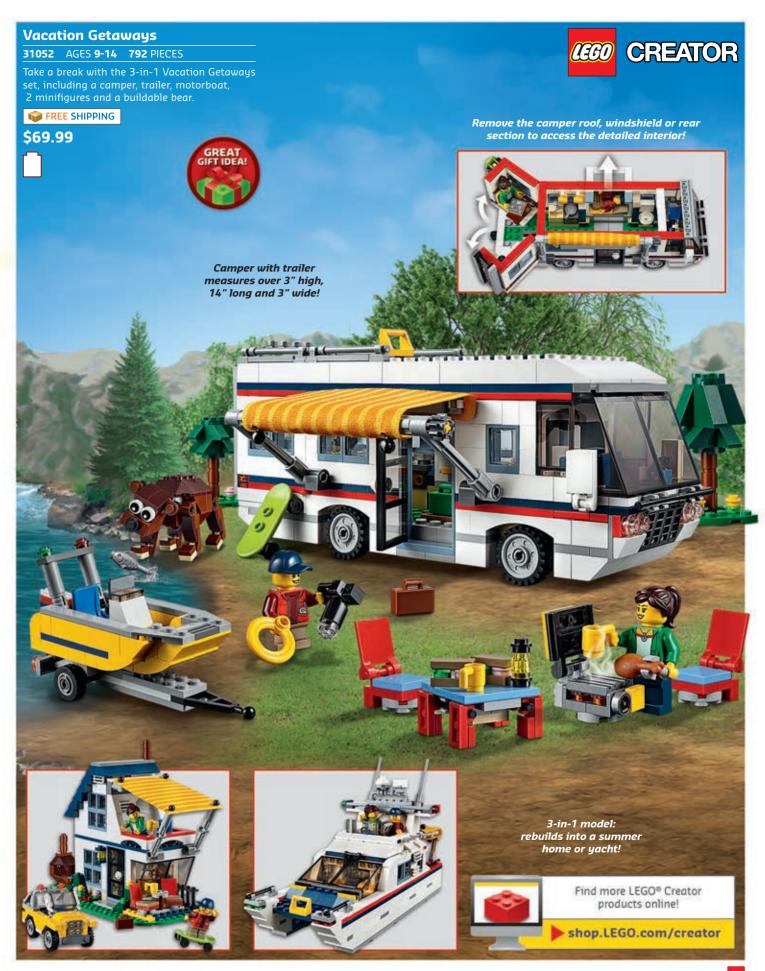

### **Build and Rebuild!**

Create buildings and vehicles that look just how you imagined them. There is a helicopter, treehouse, and even a super-cool lighthouse all in bright LEGO® colors designed to inspire play and imagination. The 3-in-1 building system means that each set can be rebuilt 3 different ways, into a completely new structure for exciting new adventures!

# 1 Set, 3 Models!