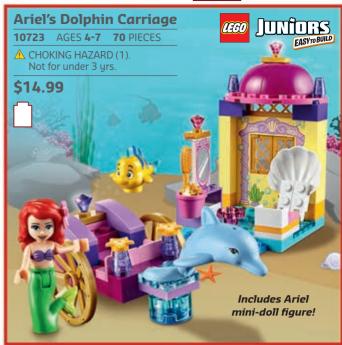

n™.

HARD TO FIND

**■ BUY @ SHOP.LEGO.COM**\*

\$29.99



Includes 4 minifigures: Desert Batman™, Ra's al Ghul™,

Robin™ and Talia al Ghul™!



## Heroes vs. Villains!































2" wide and 2" deep!





41124 AGES 6-12 286 PIECES

▲ CHOKING HAZARD (1,3). Not for under 3 yrs.

Groom, feed and play with pups at Puppy Daycare with agility course, turning roundabout, bath, grooming station and accessories. Includes 2 mini-doll figures plus 2 dogs.





41132 AGES 6-12 176 PIECES

▲ CHOKING HAZARD (1,3). Not for under 3 yrs.

Pick up party supplies at the Heartlake Party Shop with an opening door, turning carousel, removable display stands, lots of party accessory elements and 2 mini-dolls.



# **Heartlake City Amusement Park!**











# **Recreate the Magic!**











# Save the Dragons!









### **Build and Rebuild!**

Create buildings and vehicles that look just how you imagined them. There is a helicopter, treehouse, and even a super-cool lighthouse all in bright LEGO® colors designed to inspire play and imagination. The 3-in-1 building system means that each set can be rebuilt 3 different ways, into a completely new structure for exciting new adventures!







# 1 Set, 3 Models!







# **Battle the Empire!**







# **Battle the Enemy!**









# **Buildable Figures!**









These ARE the LEGO® Star Wars™ Droids and minifigures you're looking for! Find these top 30 minifigures and Droids from sets on pages 40-45 then add them to your collection!





Chirrut Îmwe 75152 • Pg. 40



Baze Malbus™ 75153 • Pg. 40



Imperial Shoretroop