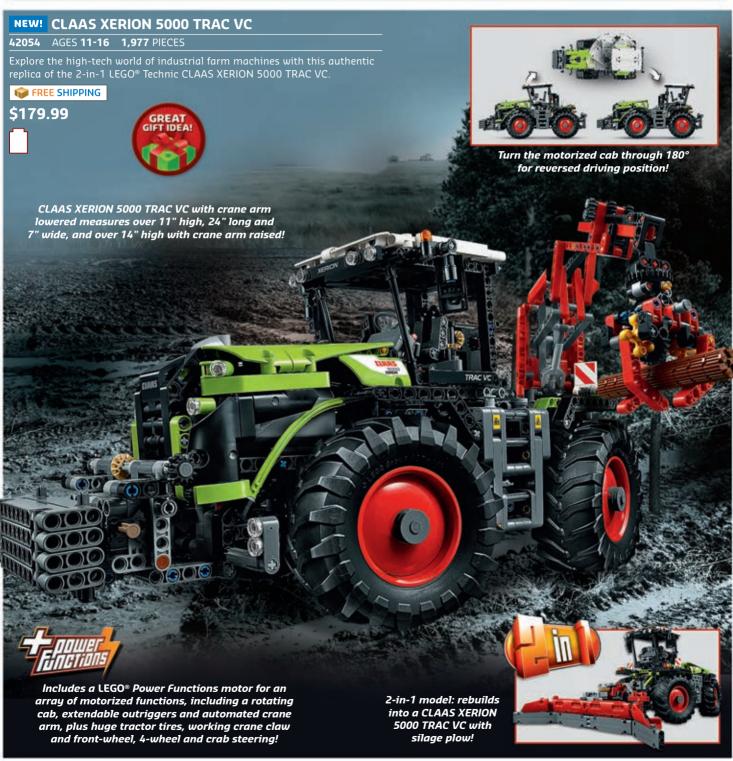

# Are You Ready for a Challenge?

Determination, self-confidence and a great sense of pride. That's what you'll need to conquer LEGO® Technic models! A must have for any wish list, the style and colors are impressive and each model is unique as soon as you open the box. You'll learn how to build models that move, with real functions, using gears and resistance. Accept this challenge and you'll feel a real sense of accomplishment when you finish!

# Surprise Them with a Challenge!

Determination. Self-confidence. And a great sense of accomplishment. LEGO® Technic is a great challenge for your builder and makes an impressive gift for the holidays. They'll learn how to build models that move, with real functions, using gears and resistance. The durability, style and colors are really unique and will make any child proud of their skills. It also makes a great building project that the family can conquer together!

# **Challenging Building!**