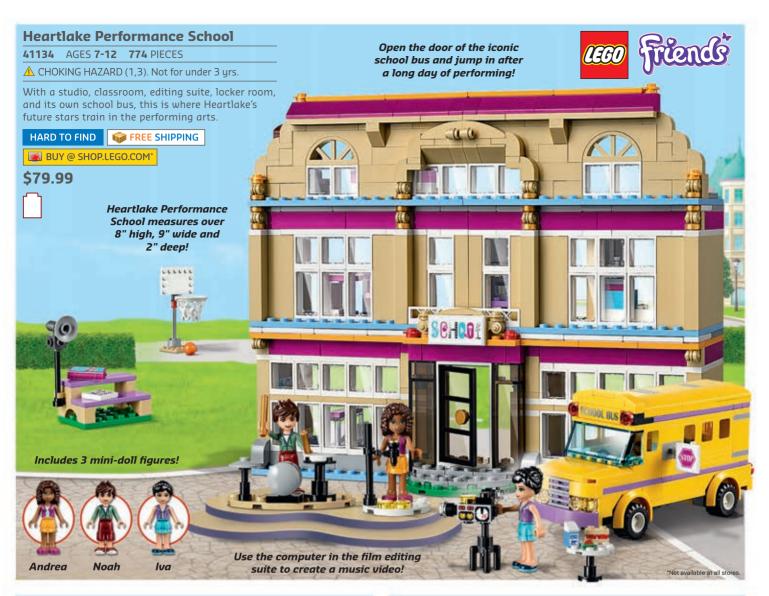

## Heroes vs. Villains!

2" wide and 2" deep!

41124 AGES 6-12 286 PIECES

▲ CHOKING HAZARD (1,3). Not for under 3 yrs.

Groom, feed and play with pups at Puppy Daycare with agility course, turning roundabout, bath, grooming station and accessories. Includes 2 mini-doll figures plus 2 dogs.