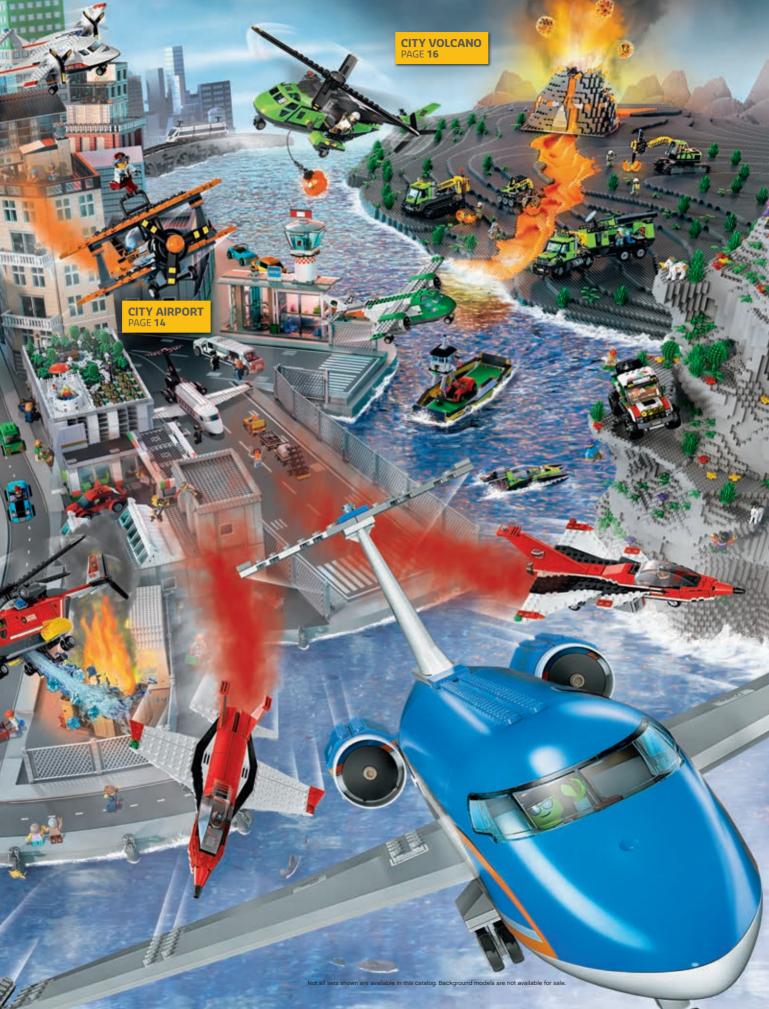

# **WISH BIG!**

Look inside to find more awesome, top-of-the-wish-list sets like these, or visit shop.LEGO.com/wishbig