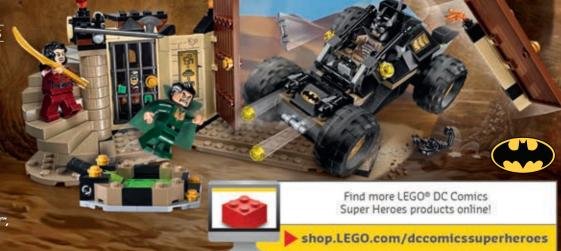

#### Batman™: Rescue from Ra's al Ghul™

**76056** AGES **6-12 257** PIECES

Storm Ra's al Ghul's secret HQ with Desert Batman's buggy featuring 2 stud shooters, and avoid the traps to rescue Robin™.

HARD TO FIND

**■ BUY @ SHOP.LEGO.COM**\*

\$29.99

Includes 4 minifigures: Desert Batman™, Ra's al Ghul™,

Robin™ and Talia al Ghul™!