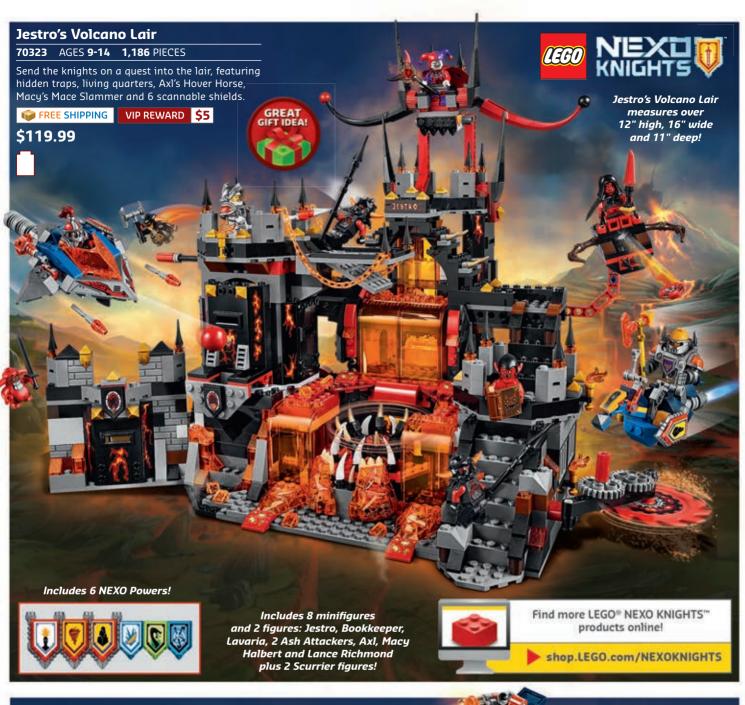

Director Krennic™ 75156 • Pq. 41



K-2SO™ 75156 • Pg. 41



Luke Skywalker™ 75098 • Pg. 42



Han Solo™ 75098 • Pg. 42



Wedge Antilles™ 75098 • Pg. 42



C-3PO<sup>™</sup> 75159 • Pg. 43



Princess Leia™ 75159 • Pg. 43



Obi-Wan Kenobi™ 75159 • Pg. 43



Grand Moff Tarkin™ 75159 • Pg. 43



Darth Vader™ 75159 • Pg. 43



2 Emperor's Royal Guards™ 75159 • Pg. 43



Emperor Palpatine™ 75159 • Pg. 43



R2-D2™ 75159 • Pg. 43



Boba Fett™ 75060 • Pg. 44



Stormtrooper™ 75060 • Pg. 44



TIE Fighter Pllot™ 75095 • Pg. 44



Han Solo™ 75105 • Pg. 45



Chewbacca™ 75105 • Pg. 45



Finn™ 75105 • Pg. 45



Rey™ 75105 • Pg. 45



BB-8™ 75105 • Pg. 45



Tasu Leech™ 75105 • Pg. 45





















LEGO.com/devicecheck





### **NEXO Power!**













# **Defend the Kingdom!**

















#### Samurai X Cave Chaos

**70596** AGES **9-14 1,253** PIECES

Build a jet plane at the hi-tech inventor launchpad, but beware — old enemies Pythor, General Kozu, a Stone Army swordsman and General Cryptor are breaking in and trying to steal all the samurai vehicles! Attack with the Samurai X mech and trap the invaders in the laser prison. Then zoom off on the powerful Samurai X bike or in the awesome jet





Laser prison with an opening 'door' of translucent laserbeam elements!











Jump up, kick back, whip around and spin your way into your favorite LEGO® NINJAGO™ sets! Find these top 30 minifigures on pages 56-58 then add them to your collection!





Zane 70588 • Pg. 56



Nindroids 70588 • Pg. 56



Krazi 70592 • Pg. 56



Frakjaw 70592 • Pg. 56



**Master Yang** 7