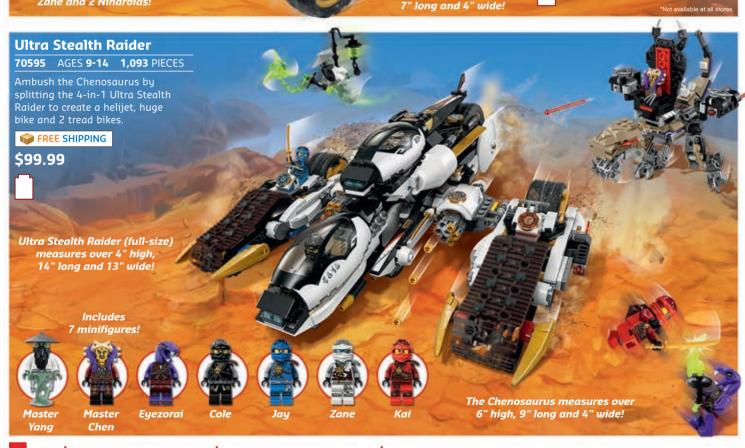

#### Samurai X Cave Chaos

**70596** AGES **9-14 1,253** PIECES

Build a jet plane at the hi-tech inventor launchpad, but beware — old enemies Pythor, General Kozu, a Stone Army swordsman and General Cryptor are breaking in and trying to steal all the samurai vehicles! Attack with the Samurai X mech and trap the invaders in the laser prison. Then zoom off on the powerful Samurai X bike or in the awesome jet

Zane 70588 • Pg. 56

Nindroids 70588 • Pg. 56

Krazi 70592 • Pg. 56

Frakjaw 70592 • Pg. 56

**Master Yang** 70595 • Pg. 56

Master Chen 70595 • Pg. 56

**Eyezorai** 70595 • Pg. 56

Cole 70595 • Pg. 56

**Jay** 70595 • Pg. 56

**Kai** 70595 • Pg. 56

Master Wu 70596• Pg. 57

Nya 70596 • Pg. 57

Lloyd 70596 • Pg. 57

Stone Army Swordsman 70596 • Pg. 57

General Cryptor 70596 • Pg. 57

Pythor 70596 • Pg. 57