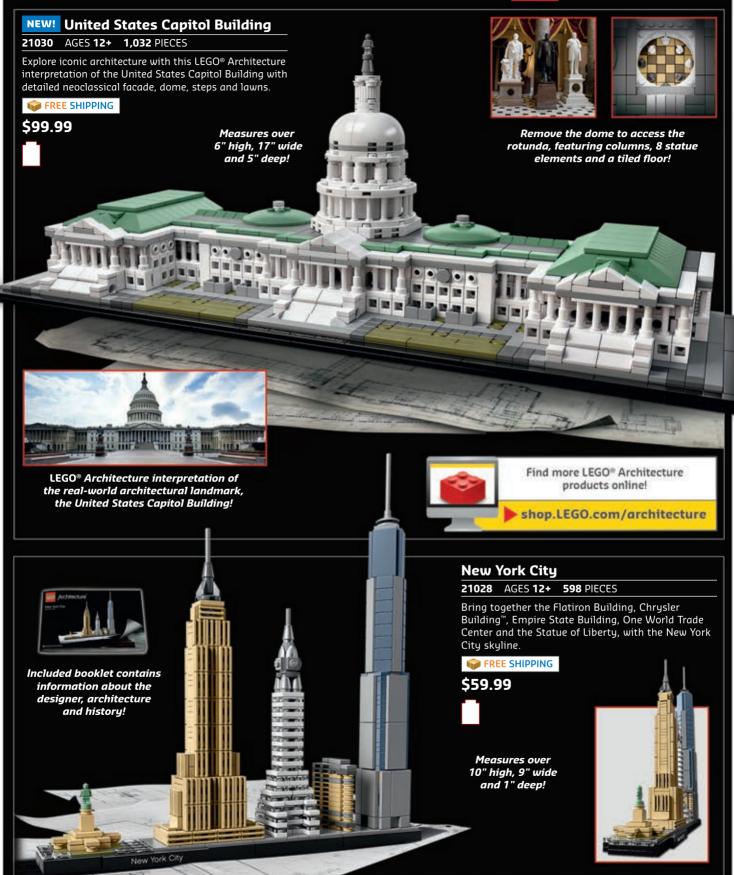

net connectivity, Micro SD card reader, back-lit buttons and 4 motor ports. Includes 3 interactive servo motors, remote control, improved and redesigned color sensor, redesigned touch sensor, infrared sensor and 550+ LEGO® Technic elements. • Intuitive software (PC and Mac) with icon-based drag-and-drop programming interface. Follow the step-by-step 3D building instructions to create up to 17 LEGO® MINDSTORMS® models and bring them to life with an easy, intuitive and icon-based programming interface.

🤼 360° ■ 🎬 VIDEO

FREE SHIPPING

\$349.99



Control and command your robot with the enclosed remote control or download the free app for your smart device!



Includes remote control!

Share your creations with a huge online community at LEGO.com/MINDSTORMS!





## **Iconic Landmarks!**













### Hard-to-Find LEGO® Sets!

















Each LEGO® modular building can be displayed individually or connected to each other!



See more details, including minifigures, for each set online!

shop.LEGO.com/exclusives