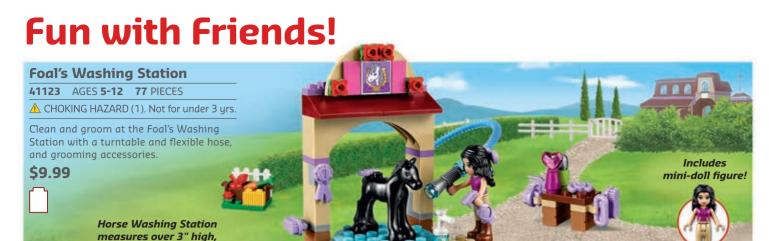

## Heroes vs. Villains!

2" wide and 2" deep!

41124 AGES 6-12 286 PIECES

▲ CHOKING HAZARD (1,3). Not for under 3 yrs.

Groom, feed and play with pups at Puppy Daycare with agility course, turning roundabout, bath, grooming station and accessories. Includes 2 mini-doll figures plus 2 dogs.