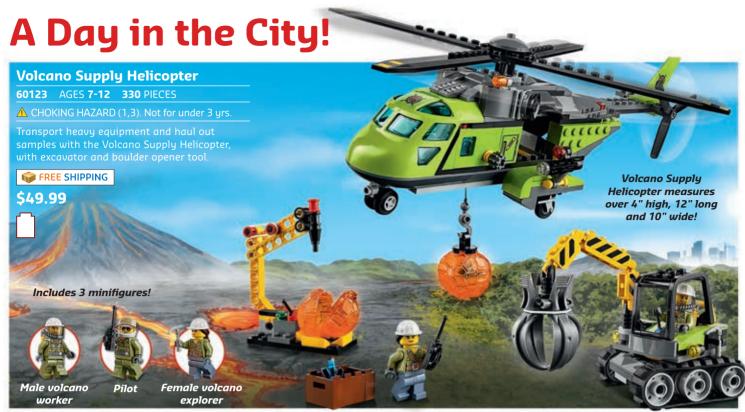

## Heroes vs. Villains!

2" wide and 2" deep!

41124 AGES 6-12 286 PIECES

▲ CHOKING HAZARD (1,3). Not for under 3 yrs.

Groom, feed and play with pups at Puppy Daycare with agility course, turning roundabout, bath, grooming station and accessories. Includes 2 mini-doll figures plus 2 dogs.