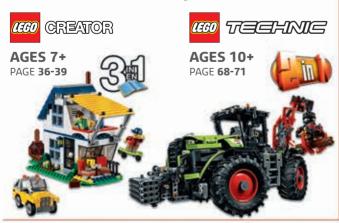

### **Build and Rebuild!**

Create buildings and vehicles that look just how you imagined them. There is a helicopter, treehouse, and even a super-cool lighthouse all in bright LEGO® colors designed to inspire play and imagination. The 3-in-1 building system means that each set can be rebuilt 3 different ways, into a completely new structure for exciting new adventures!

# 1 Set, 3 Models!

# Are You Ready for a Challenge?

Determination, self-confidence and a great sense of pride. That's what you'll need to conquer LEGO® Technic models! A must have for any wish list, the style and colors are impressive and each model is unique as soon as you open the box. You'll learn how to build models that move, with real functions, using gears and resistance. Accept this challenge and you'll feel a real sense of accomplishment when you finish!

# Surprise Them with a Challenge!

Determination. Self-confidence. And a great sense of accomplishment. LEGO® Technic is a great challenge for your builder and makes an impressive gift for the holidays. They'll learn how to build models that move, with real functions, using gears and resistance. The durability, style and colors are really unique and will make any child proud of their skills. It also makes a great building project that the family can conquer together!