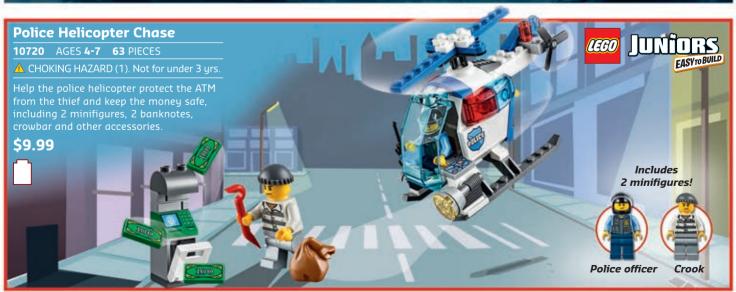

## Heroes vs. Villains!

2" wide and 2" deep!

41124 AGES 6-12 286 PIECES

▲ CHOKING HAZARD (1,3). Not for under 3 yrs.

Groom, feed and play with pups at Puppy Daycare with agility course, turning roundabout, bath, grooming station and accessories. Includes 2 mini-doll figures plus 2 dogs.