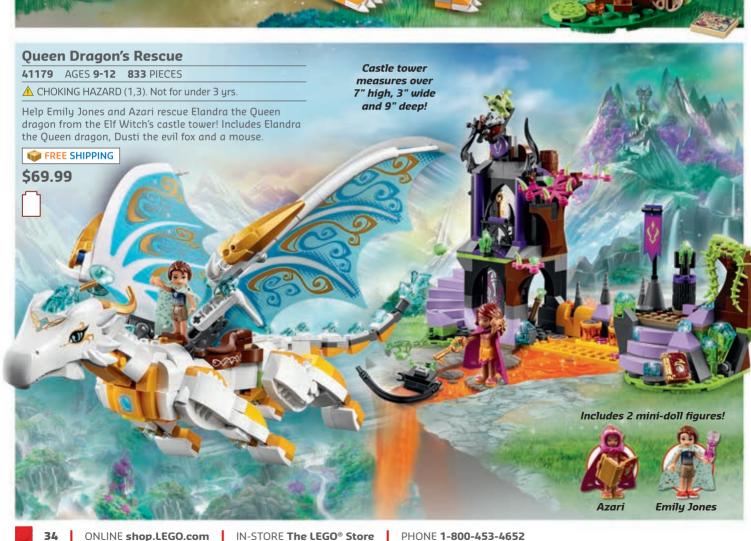

SHOP.LEGO.COM**\*

\$29.99



Includes 4 minifigures: Desert Batman™, Ra's al Ghul™,

Robin™ and Talia al Ghul™!



## Heroes vs. Villains!































2" wide and 2" deep!





41124 AGES 6-12 286 PIECES

▲ CHOKING HAZARD (1,3). Not for under 3 yrs.

Groom, feed and play with pups at Puppy Daycare with agility course, turning roundabout, bath, grooming station and accessories. Includes 2 mini-doll figures plus 2 dogs.





41132 AGES 6-12 176 PIECES

▲ CHOKING HAZARD (1,3). Not for under 3 yrs.

Pick up party supplies at the Heartlake Party Shop with an opening door, turning carousel, removable display stands, lots of party accessory elements and 2 mini-dolls.



# **Heartlake City Amusement Park!**











# **Recreate the Magic!**











# Save the Dragons!









### **Build and Rebuild!**

Create buildings and vehicles that look just how you imagined them. There is a helicopter, treehouse, and even a super-cool lighthouse all in bright LEGO® colors designed to inspire play and imagination. The 3-in-1 building system means that each set can be rebuilt 3 different ways, into a completely new structure for exciting new adventures!







# 1 Set, 3 Models!







# **Battle the Empire!**







# **Battle the Enemy!**









# **Buildable Figures!**









These ARE the LEGO® Star Wars™ Droids and minifigures you're looking for! Find these top 30 minifigures and Droids from sets on pages 40-45 then add them to your collection!





Chirrut Îmwe 75152 • Pg. 40



Baze Malbus™ 75153 • Pg. 40



Imperial Shoretrooper™ 75154 • Pg. 40



Bistan™