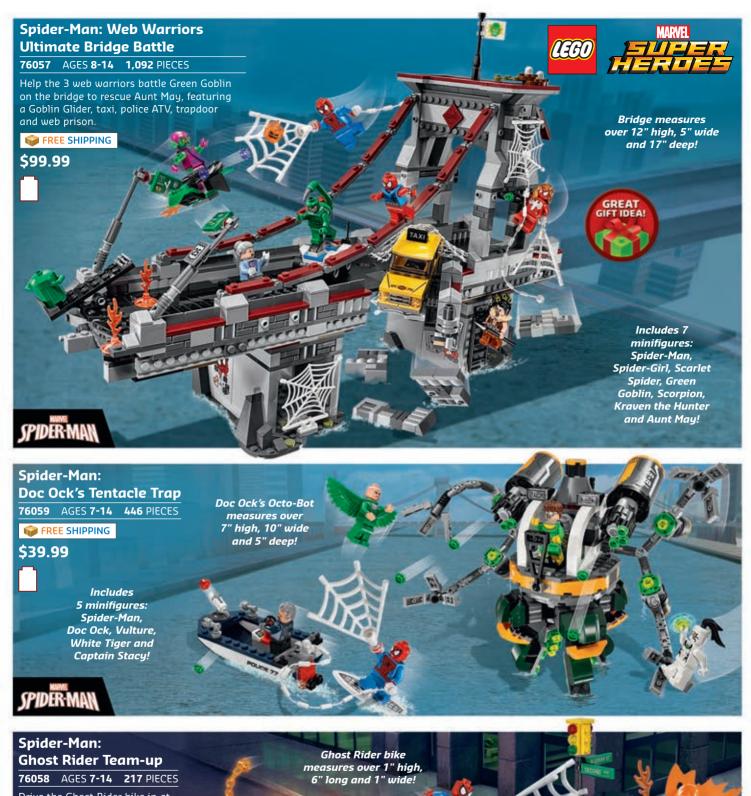

# CHER WILL

Captain America 76042 • Pg. 22

**Black Widow** 76042 • Pg. 22

Hawkeye 76042 • Pg. 22

Green Goblin 76057 • Pg. 23

LEGO.COM/MARVELSUPERHEROES

**Spider-Man** 75157 • Pg. 23

Scorpion 75157 • Pg. 23

Kraven the Hunter 75157 • Pg. 23

**Spider-Girl** 75157 • Pg. 23

White Tiger 75159 • Pg. 23

Hobgoblin 76058 • Pg. 23

Hydra diver 76048 Iron Skull Sub Attack

■ BUY @ SHOP.LEGO.COM\*

Doc Ock 76059 • Pg. 23

Iron Man™ 76038 Attack on Avengers Tower