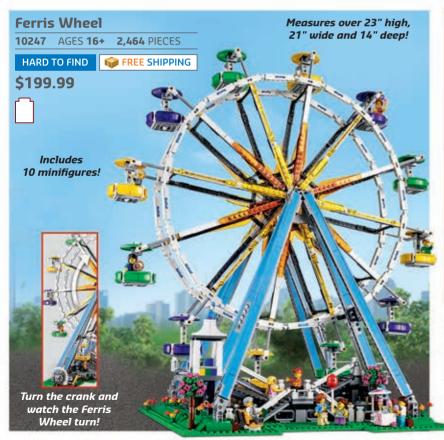

### Hard-to-Find LEGO® Sets!

Each LEGO® modular building can be displayed individually or connected to each other!

See more details, including minifigures, for each set online!

shop.LEGO.com/exclusives