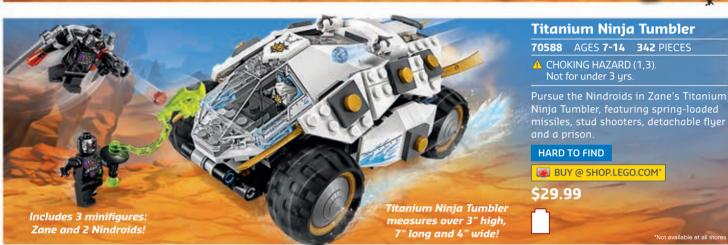

Laser prison with an opening 'door' of translucent laserbeam elements!

Jump up, kick back, whip around and spin your way into your favorite LEGO® NINJAGO™ sets! Find these top 30 minifigures on pages 56-58 then add them to your collection!

Zane 70588 • Pg. 56

Nindroids 70588 • Pg. 56

Krazi 70592 • Pg. 56

Frakjaw 70592 • Pg. 56

**Master Yang** 70595 • Pg. 56

Master Chen 70595 • Pg. 56

**Eyezorai** 70595 • Pg. 56

Cole 70595 • Pg. 56