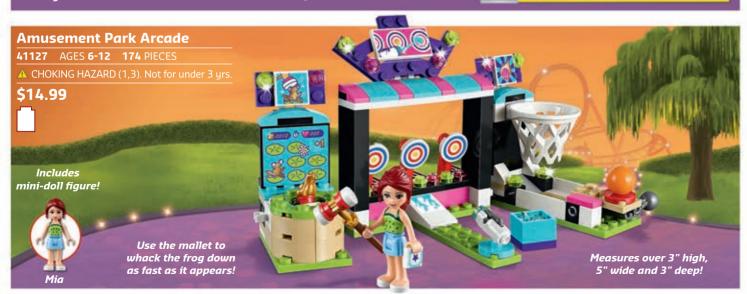

nd avoid the traps to rescue Robin™.

HARD TO FIND

**■ BUY @ SHOP.LEGO.COM**\*

\$29.99



Includes 4 minifigures: Desert Batman™, Ra's al Ghul™,

Robin™ and Talia al Ghul™!



## Heroes vs. Villains!































2" wide and 2" deep!





41124 AGES 6-12 286 PIECES

▲ CHOKING HAZARD (1,3). Not for under 3 yrs.

Groom, feed and play with pups at Puppy Daycare with agility course, turning roundabout, bath, grooming station and accessories. Includes 2 mini-doll figures plus 2 dogs.





41132 AGES 6-12 176 PIECES

▲ CHOKING HAZARD (1,3). Not for under 3 yrs.

Pick up party supplies at the Heartlake Party Shop with an opening door, turning carousel, removable display stands, lots of party accessory elements and 2 mini-dolls.



# **Heartlake City Amusement Park!**











# **Recreate the Magic!**











# Save the Dragons!









### **Build and Rebuild!**

Create buildings and vehicles that look just how you imagined them. There is a helicopter, treehouse, and even a super-cool lighthouse all in bright LEGO® colors designed to inspire play and imagination. The 3-in-1 building system means that each set can be rebuilt 3 different ways, into a completely new structure for exciting new adventures!







# 1 Set, 3 Models!







# **Battle the Empire!**







# **Battle the Enemy!**









# **Buildable Figures!**









These ARE the LEGO® Star Wars™ Droids and minifigures you're looking for! Find these top 30 minifigures and Droids from sets on pages 40-45 then add them to your collection!





Chirrut Îmwe 75152 • Pg. 40



Baze Malbus™ 7515