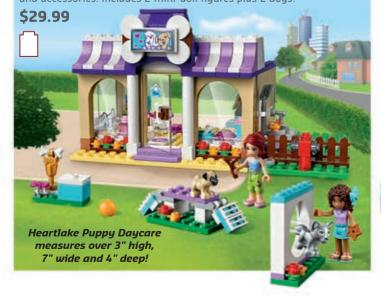

## Heroes vs. Villains!

2" wide and 2" deep!

41124 AGES 6-12 286 PIECES

▲ CHOKING HAZARD (1,3). Not for under 3 yrs.

Groom, feed and play with pups at Puppy Daycare with agility course, turning roundabout, bath, grooming station and accessories. Includes 2 mini-doll figures plus 2 dogs.