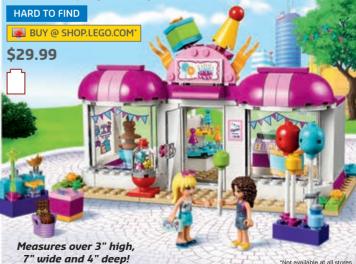

41132 AGES 6-12 176 PIECES

▲ CHOKING HAZARD (1,3). Not for under 3 yrs.

Pick up party supplies at the Heartlake Party Shop with an opening door, turning carousel, removable display stands, lots of party accessory elements and 2 mini-dolls.