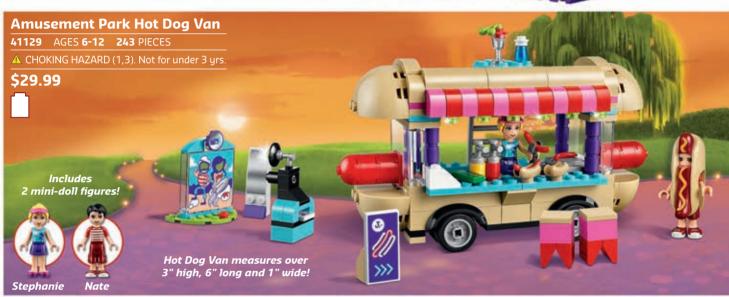

ers, and avoid the traps to rescue Robin™.

HARD TO FIND

**■ BUY @ SHOP.LEGO.COM**\*

\$29.99



Includes 4 minifigures: Desert Batman™, Ra's al Ghul™,

Robin™ and Talia al Ghul™!



## Heroes vs. Villains!































2" wide and 2" deep!





41124 AGES 6-12 286 PIECES

▲ CHOKING HAZARD (1,3). Not for under 3 yrs.

Groom, feed and play with pups at Puppy Daycare with agility course, turning roundabout, bath, grooming station and accessories. Includes 2 mini-doll figures plus 2 dogs.





41132 AGES 6-12 176 PIECES

▲ CHOKING HAZARD (1,3). Not for under 3 yrs.

Pick up party supplies at the Heartlake Party Shop with an opening door, turning carousel, removable display stands, lots of party accessory elements and 2 mini-dolls.



# **Heartlake City Amusement Park!**











# **Recreate the Magic!**











# Save the Dragons!









### **Build and Rebuild!**

Create buildings and vehicles that look just how you imagined them. There is a helicopter, treehouse, and even a super-cool lighthouse all in bright LEGO® colors designed to inspire play and imagination. The 3-in-1 building system means that each set can be rebuilt 3 different ways, into a completely new structure for exciting new adventures!







# 1 Set, 3 Models!







# **Battle the Empire!**







# **Battle the Enemy!**









# **Buildable Figures!**









These ARE the LEGO® Star Wars™ Droids and minifigures you're looking for! Find these top 30 minifigures and Droids from sets on pages 40-45 then add them to your collection!





Chirrut Îmwe 75152 • Pg. 40



Baze Malbus