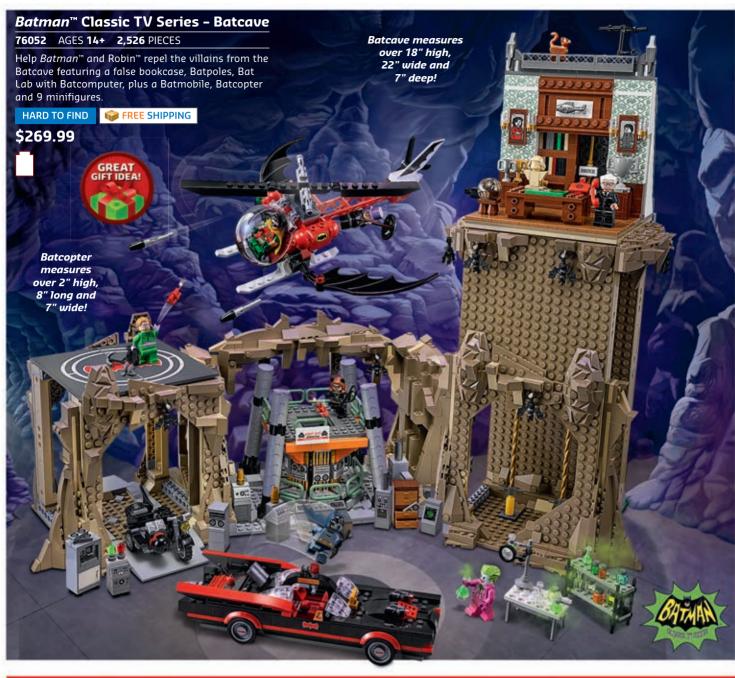

Super Heroes products online!

shop.LEGO.com/dccomicssuperheroes







BUY @ SHOP.LEGO.COM\*



# CHER WILL



Captain America 76042 • Pg. 22



**Black Widow** 76042 • Pg. 22



Hawkeye 76042 • Pg. 22



Green Goblin 76057 • Pg. 23



LEGO.COM/MARVELSUPERHEROES



**Spider-Man** 75157 • Pg. 23



Scorpion 75157 • Pg. 23



Kraven the Hunter 75157 • Pg. 23



**Spider-Girl** 75157 • Pg. 23



White Tiger 75159 • Pg. 23



Hobgoblin 76058 • Pg. 23



Hydra diver 76048 Iron Skull Sub Attack

■ BUY @ SHOP.LEGO.COM\*



Doc Ock 76059 • Pg. 23



Iron Man™ 76038 Attack on Avengers Tower

■ BUY @ SHOP.LEGO.COM\*



Karl Mordo 76060 Doctor Strange's Sanctum Sanctorum



Find more LEGO® Marvel™ Super Heroes products online!

shop.LEGO.com/marvelsuperheroes

## Batman<sup>™</sup> to the Rescue!







#### Batman™: Scarecrow™ **Harvest of Fear**

**76054** AGES **7-14 563** PIECES

Deploy and fire the Batcopter's pop-out stud shooters to defeat Scarecrow™ and save the tractor-driving farmer from capture in the harvester's fear gas tank.

FREE SHIPPING

\$59.99



Includes 5 minifigures: Gas Mask Batman™, Blue Beetle™, Scarecrow™, Killer Moth™ and a farmer.



#### Batman™: Rescue from Ra's al Ghul™

**76056** AGES **6-12 257** PIECES

Storm Ra's al Ghul's secret HQ with Desert Batman's buggy featuring 2 stud shooters, and avoid the traps to rescue Robin™.

HARD TO FIND

**■ BUY @ SHOP.LEGO.COM**\*

\$29.99



Includes 4 minifigures: Desert Batman™, Ra's al Ghul™,

Robin™ and Talia al Ghul™!



## Heroes vs. Villains!































2" wide and 2" deep!





41124 A