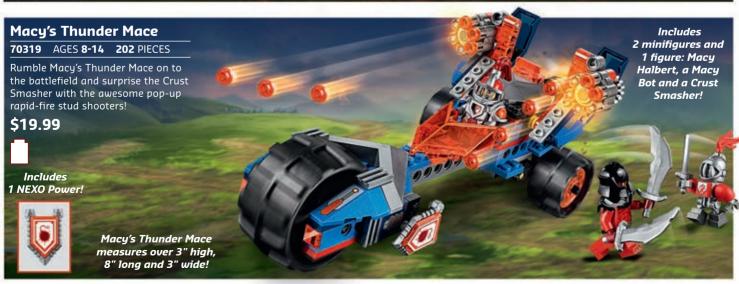

rector Krennic™ 75156 • Pq. 41



K-2SO™ 75156 • Pg. 41



Luke Skywalker™ 75098 • Pg. 42



Han Solo™ 75098 • Pg. 42



Wedge Antilles™ 75098 • Pg. 42



C-3PO<sup>™</sup> 75159 • Pg. 43



Princess Leia™ 75159 • Pg. 43



Obi-Wan Kenobi™ 75159 • Pg. 43



Grand Moff Tarkin™ 75159 • Pg. 43



Darth Vader™ 75159 • Pg. 43



2 Emperor's Royal Guards™ 75159 • Pg. 43



Emperor Palpatine™ 75159 • Pg. 43



R2-D2™ 75159 • Pg. 43



Boba Fett™ 75060 • Pg. 44



Stormtrooper™ 75060 • Pg. 44



TIE Fighter Pllot™ 75095 • Pg. 44



Han Solo™ 75105 • Pg. 45



Chewbacca™ 75105 • Pg. 45



Finn™ 75105 • Pg. 45



Rey™ 75105 • Pg. 45



BB-8™ 75105 • Pg. 45



Tasu Leech™ 75105 • Pg. 45





















LEGO.com/devicecheck





### **NEXO Power!**













# **Defend the Kingdom!**

















#### Samurai X Cave Chaos

**70596** AGES **9-14 1,253** PIECES

Build a jet plane at the hi-tech inventor launchpad, but beware — old enemies Pythor, General Kozu, a Stone Army swordsman and General Cryptor are breaking in and trying to steal all the samurai vehicles! Attack with the Samurai X mech and trap the invaders in the laser prison. Then zoom off on the powerful Samurai X bike or in the awesome jet





Laser prison with an opening 'door' of translucent laserbeam elements!











Jump up, kick back, whip around and spin your way into your favorite LEGO® NINJAGO™ sets! Find these top 30 minifigures on pages 56-58 then add them to your collection!





Zane 70588 • Pg. 56



Nindroids 70588 • Pg. 56



Krazi 70592 • Pg. 56



Frakjaw 70592 • Pg. 56



**Master Yang** 705