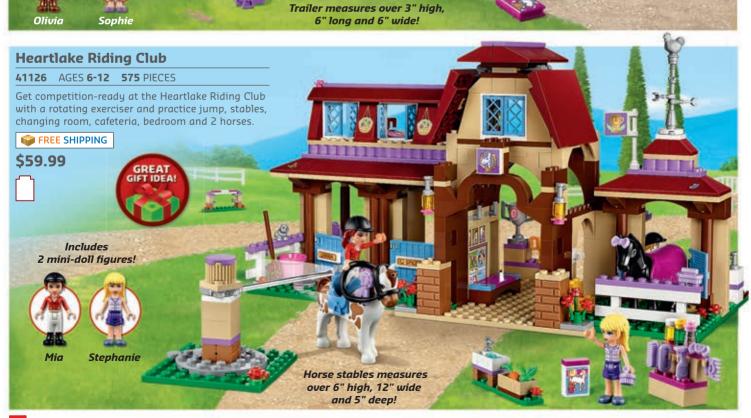

## Heroes vs. Villains!

2" wide and 2" deep!

41124 AGES 6-12 286 PIECES

▲ CHOKING HAZARD (1,3). Not for under 3 yrs.

Groom, feed and play with pups at Puppy Daycare with agility course, turning roundabout, bath, grooming station and accessories. Includes 2 mini-doll figures plus 2 dogs.