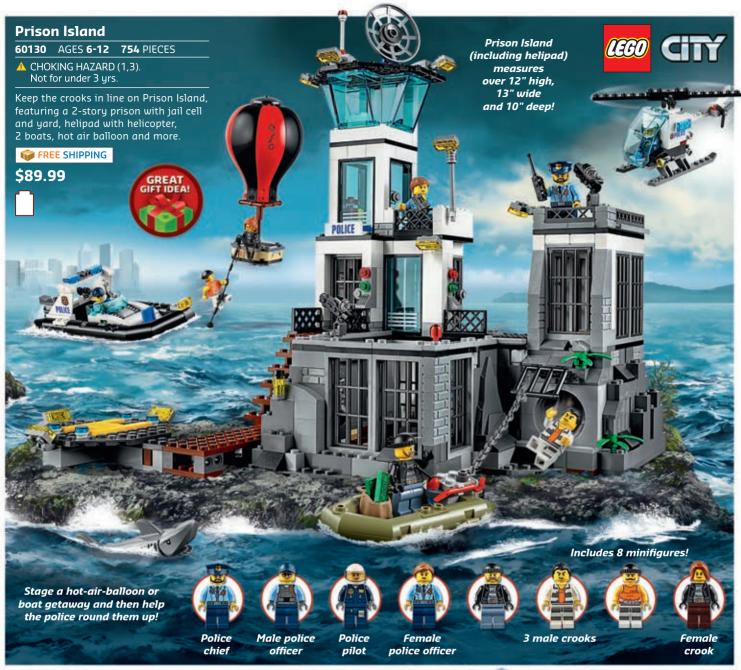

## Heroes vs. Villains!

2" wide and 2" deep!

41124 AGES 6-12 286 PIECES

▲ CHOKING HAZARD (1,3). Not for under 3 yrs.

Groom, feed and play with pups at Puppy Daycare with agility course, turning roundabout, bath, grooming station and accessories. Includes 2 mini-doll figures plus 2 dogs.