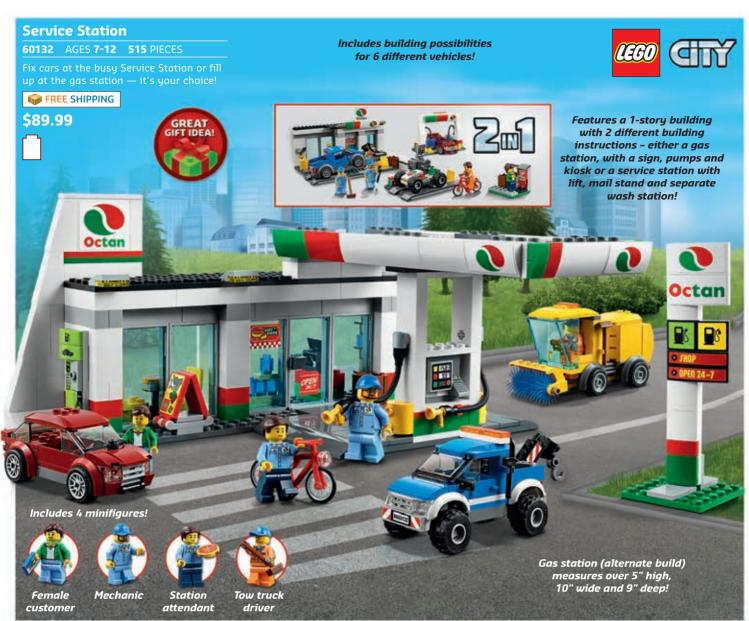

## Heroes vs. Villains!

2" wide and 2" deep!

41124 AGES 6-12 286 PIECES

▲ CHOKING HAZARD (1,3). Not for under 3 yrs.

Groom, feed and play with pups at Puppy Daycare with agility course, turning roundabout, bath, grooming station and accessories. Includes 2 mini-doll figures plus 2 dogs.