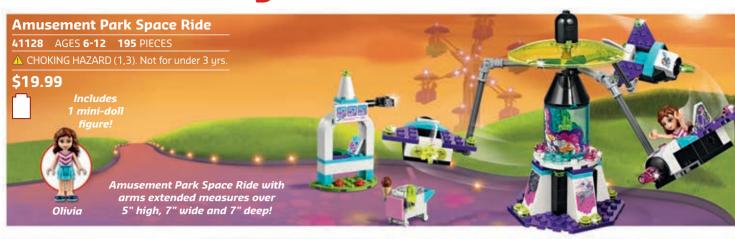

oters, and avoid the traps to rescue Robin™.

HARD TO FIND

**■ BUY @ SHOP.LEGO.COM**\*

\$29.99



Includes 4 minifigures: Desert Batman™, Ra's al Ghul™,

Robin™ and Talia al Ghul™!



## Heroes vs. Villains!































2" wide and 2" deep!





41124 AGES 6-12 286 PIECES

▲ CHOKING HAZARD (1,3). Not for under 3 yrs.

Groom, feed and play with pups at Puppy Daycare with agility course, turning roundabout, bath, grooming station and accessories. Includes 2 mini-doll figures plus 2 dogs.





41132 AGES 6-12 176 PIECES

▲ CHOKING HAZARD (1,3). Not for under 3 yrs.

Pick up party supplies at the Heartlake Party Shop with an opening door, turning carousel, removable display stands, lots of party accessory elements and 2 mini-dolls.



# **Heartlake City Amusement Park!**











# **Recreate the Magic!**











# Save the Dragons!









### **Build and Rebuild!**

Create buildings and vehicles that look just how you imagined them. There is a helicopter, treehouse, and even a super-cool lighthouse all in bright LEGO® colors designed to inspire play and imagination. The 3-in-1 building system means that each set can be rebuilt 3 different ways, into a completely new structure for exciting new adventures!







# 1 Set, 3 Models!







# **Battle the Empire!**







# **Battle the Enemy!**









# **Buildable Figures!**









These ARE the LEGO® Star Wars™ Droids and minifigures you're looking for! Find these top 30 minifigures and Droids from sets on pages 40-45 then add them to your collection!





Chirrut Îmwe 75152 • Pg. 40



Baze Malb