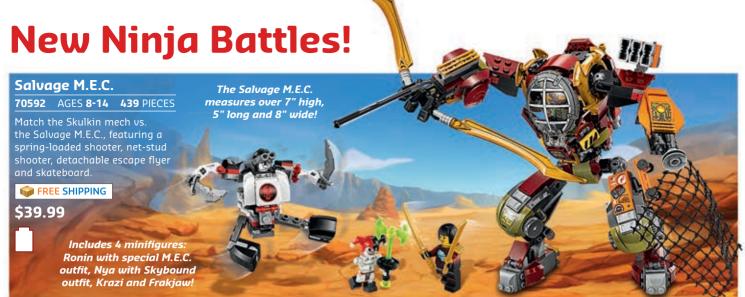

Laser prison with an opening 'door' of translucent laserbeam elements!

Jump up, kick back, whip around and spin your way into your favorite LEGO® NINJAGO™ sets! Find these top 30 minifigures on pages 56-58 then add them to your collection!

Zane 70588 • Pg. 56

Nindroids 70588 • Pg. 56

Krazi 70592 • Pg. 56

Frakjaw 70592 • Pg. 56

**Master Yang** 70595 • Pg. 56

Master Chen 70595 • Pg. 56

**Eyezorai** 70595 • Pg. 56

Cole 70595 • Pg. 56