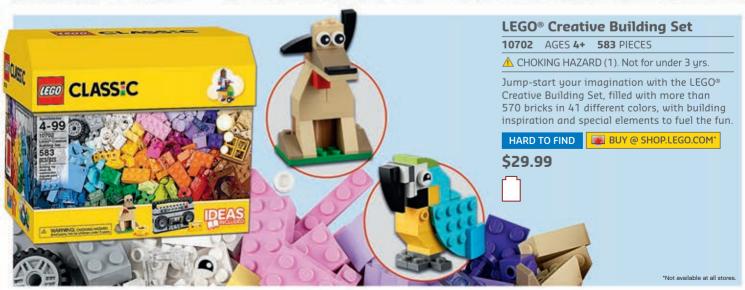

superheroes

## Batman<sup>™</sup> to the Rescue!







#### Batman™: Scarecrow™ **Harvest of Fear**

**76054** AGES **7-14 563** PIECES

Deploy and fire the Batcopter's pop-out stud shooters to defeat Scarecrow™ and save the tractor-driving farmer from capture in the harvester's fear gas tank.

FREE SHIPPING

\$59.99



Includes 5 minifigures: Gas Mask Batman™, Blue Beetle™, Scarecrow™, Killer Moth™ and a farmer.



#### Batman™: Rescue from Ra's al Ghul™

**76056** AGES **6-12 257** PIECES

Storm Ra's al Ghul's secret HQ with Desert Batman's buggy featuring 2 stud shooters, and avoid the traps to rescue Robin™.

HARD TO FIND

**■ BUY @ SHOP.LEGO.COM**\*

\$29.99



Includes 4 minifigures: Desert Batman™, Ra's al Ghul™,

Robin™ and Talia al Ghul™!



## Heroes vs. Villains!































2" wide and 2" deep!





41124 AGES 6-12 286 PIECES

▲ CHOKING HAZARD (1,3). Not for under 3 yrs.

Groom, feed and play with pups at Puppy Daycare with agility course, turning roundabout, bath, grooming station and accessories. Includes 2 mini-doll figures plus 2 dogs.





41132 AGES 6-12 176 PIECES

▲ CHOKING HAZARD (1,3). Not for under 3 yrs.

Pick up party supplies at the Heartlake Party Shop with an opening door, turning carousel, removable display stands, lots of party accessory elements and 2 mini-dolls.



# **Heartlake City Amusement Park!**











# **Recreate the Magic!**











# Save the Dragons!









### **Build and Rebuild!**

Create buildings and vehicles that look just how you imagined them. There is a helicopter, treehouse, and even a super-