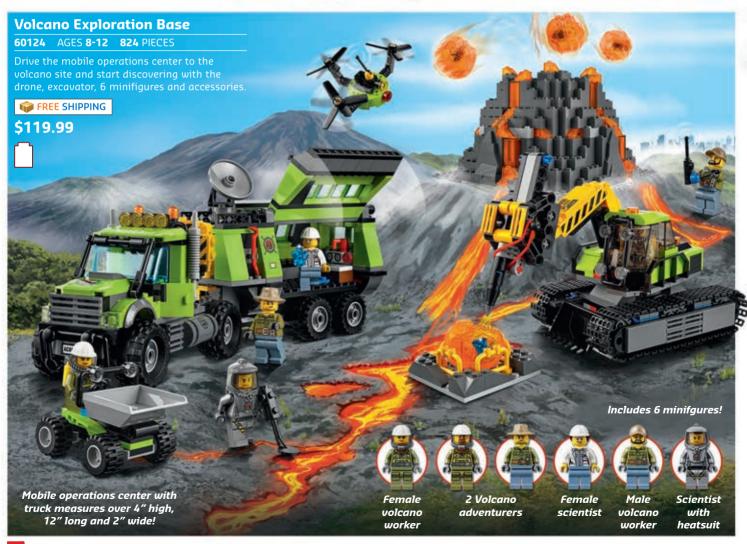

## Heroes vs. Villains!

2" wide and 2" deep!

41124 AGES 6-12 286 PIECES

▲ CHOKING HAZARD (1,3). Not for under 3 yrs.

Groom, feed and play with pups at Puppy Daycare with agility course, turning roundabout, bath, grooming station and accessories. Includes 2 mini-doll figures plus 2 dogs.