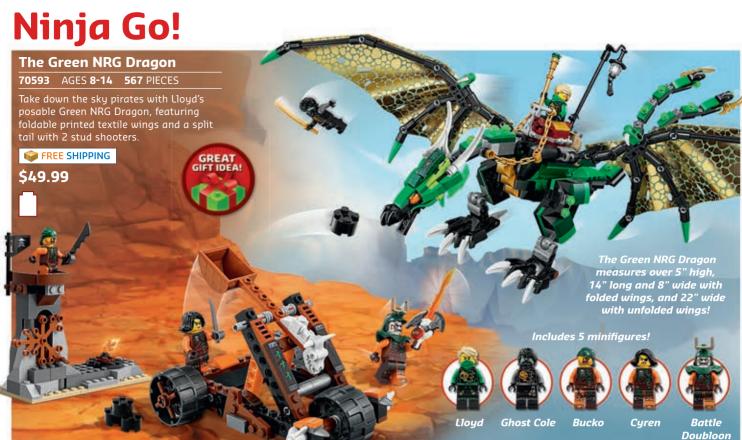

General Kozu 70596 • Pg. 57

Captain Soto 70591 • Pg. 57

Giant stone warrior 70591 • Pg. 57

Kai (Skybound Outfit) 70591 • Pg. 57

Battle Doubloon 70593 • Pg. 58

Ghost Cole 70593 • Pg. 58

Bucko 70593 • Pg. 58

Cyren 70593 • Pg. 58

Echo Zane 70594 • Pg. 58

Tai-D robot 70594 • Pg. 58

Nadakhan 70594 • Pg. 58

Battle Clancee 70594 • Pg. 58

Battle Flintlocke 70594• Pg. 58

**Sqiffy** 70594 • Pg. 58