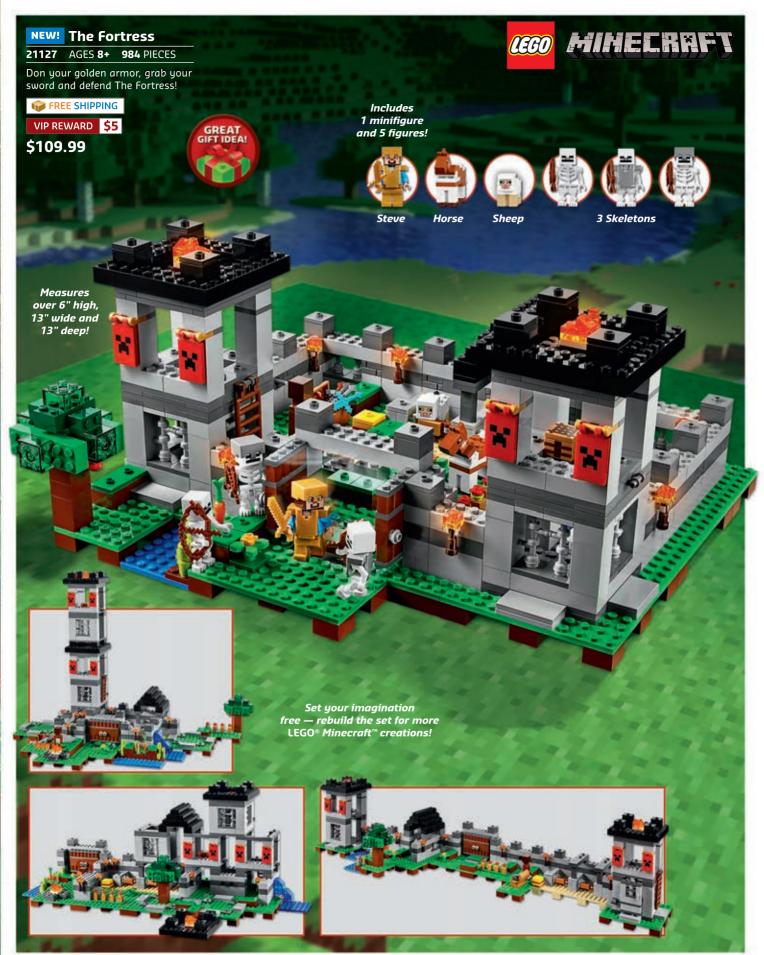

Cassian Andor™ 75155 • Pg. 41



Jyn Erso™ 75155 • Pg. 41



Bodhi™ 75156 • Pg. 41



Pao 75156• Pg. 41



Director Krennic™ 75156 • Pq. 41



K-2SO™ 75156 • Pg. 41



Luke Skywalker™ 75098 • Pg. 42



Han Solo™ 75098 • Pg. 42



Wedge Antilles™ 75098 • Pg. 42



C-3PO<sup>™</sup> 75159 • Pg. 43



Princess Leia™ 75159 • Pg. 43



Obi-Wan Kenobi™ 75159 • Pg. 43



Grand Moff Tarkin™ 75159 • Pg. 43



Darth Vader™ 75159 • Pg. 43



2 Emperor's Royal Guards™ 75159 • Pg. 43



Emperor Palpatine™ 75159 • Pg. 43



R2-D2™ 75159 • Pg. 43



Boba Fett™ 75060 • Pg. 44



Stormtrooper™ 75060 • Pg. 44



TIE Fighter Pllot™ 75095 • Pg. 44



Han Solo™ 75105 • Pg. 45



Chewbacca™ 75105 • Pg. 45



Finn™ 75105 • Pg. 45



Rey™ 75105 • Pg. 45



BB-8™ 75105 • Pg. 45



Tasu Leech™ 75105 • Pg. 45





















LEGO.com/devicecheck





### **NEXO Power!**













# **Defend the Kingdom!**

















#### Samurai X Cave Chaos

**70596** AGES **9-14 1,253** PIECES

Build a jet plane at the hi-tech inventor launchpad, but beware — old enemies Pythor, General Kozu, a Stone Army swordsman and General Cryptor are breaking in and trying to steal all the samurai vehicles! Attack with the Samurai X mech and trap the invaders in the laser prison. Then zoom off on the powerful Samurai X bike or in the awesome jet





Laser prison with an opening 'door' of translucent laserbeam elements!











Jump up, kick back, whip around and spin your way into your favorite LEGO® NINJAGO™ sets! Find these top 30 minifigures on pages 56-58 then add them to your collection!





Zane 705