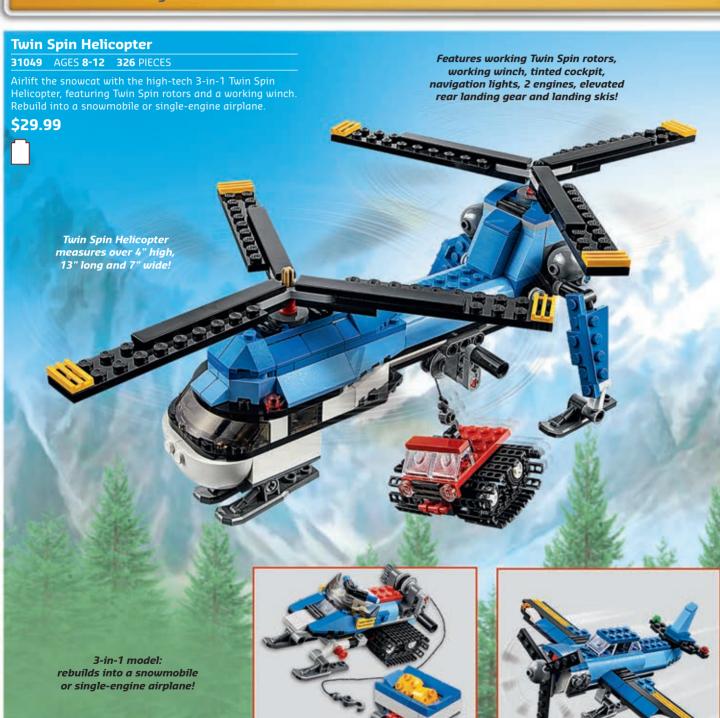

### **Build and Rebuild!**

Create buildings and vehicles that look just how you imagined them. There is a helicopter, treehouse, and even a super-cool lighthouse all in bright LEGO® colors designed to inspire play and imagination. The 3-in-1 building system means that each set can be rebuilt 3 different ways, into a completely new structure for exciting new adventures!

# 1 Set, 3 Models!