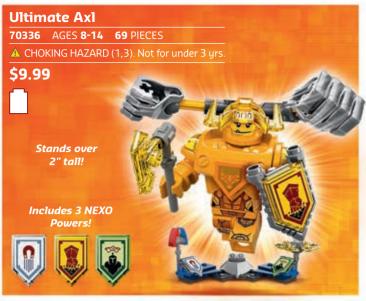

hi™ 75156 • Pg. 41



Pao 75156• Pg. 41



Director Krennic™ 75156 • Pq. 41



K-2SO™ 75156 • Pg. 41



Luke Skywalker™ 75098 • Pg. 42



Han Solo™ 75098 • Pg. 42



Wedge Antilles™ 75098 • Pg. 42



C-3PO<sup>™</sup> 75159 • Pg. 43



Princess Leia™ 75159 • Pg. 43



Obi-Wan Kenobi™ 75159 • Pg. 43



Grand Moff Tarkin™ 75159 • Pg. 43



Darth Vader™ 75159 • Pg. 43



2 Emperor's Royal Guards™ 75159 • Pg. 43



Emperor Palpatine™ 75159 • Pg. 43



R2-D2™ 75159 • Pg. 43



Boba Fett™ 75060 • Pg. 44



Stormtrooper™ 75060 • Pg. 44



TIE Fighter Pllot™ 75095 • Pg. 44



Han Solo™ 75105 • Pg. 45



Chewbacca™ 75105 • Pg. 45



Finn™ 75105 • Pg. 45



Rey™ 75105 • Pg. 45



BB-8™ 75105 • Pg. 45



Tasu Leech™ 75105 • Pg. 45





















LEGO.com/devicecheck





### **NEXO Power!**













# **Defend the Kingdom!**

















#### Samurai X Cave Chaos

**70596** AGES **9-14 1,253** PIECES

Build a jet plane at the hi-tech inventor launchpad, but beware — old enemies Pythor, General Kozu, a Stone Army swordsman and General Cryptor are breaking in and trying to steal all the samurai vehicles! Attack with the Samurai X mech and trap the invaders in the laser prison. Then zoom off on the powerful Samurai X bike or in the awesome jet





Laser prison with an opening 'door' of translucent laserbeam elements!











Jump up, kick back, whip around and spin your way into your favorite LEGO® NINJAGO™ sets! Find these top 30 minifigures on pages 56-58 then add them to your collection!





Zane 70588 • Pg. 56



Nindroids 70588 • Pg. 56



Krazi 70592 • Pg. 56