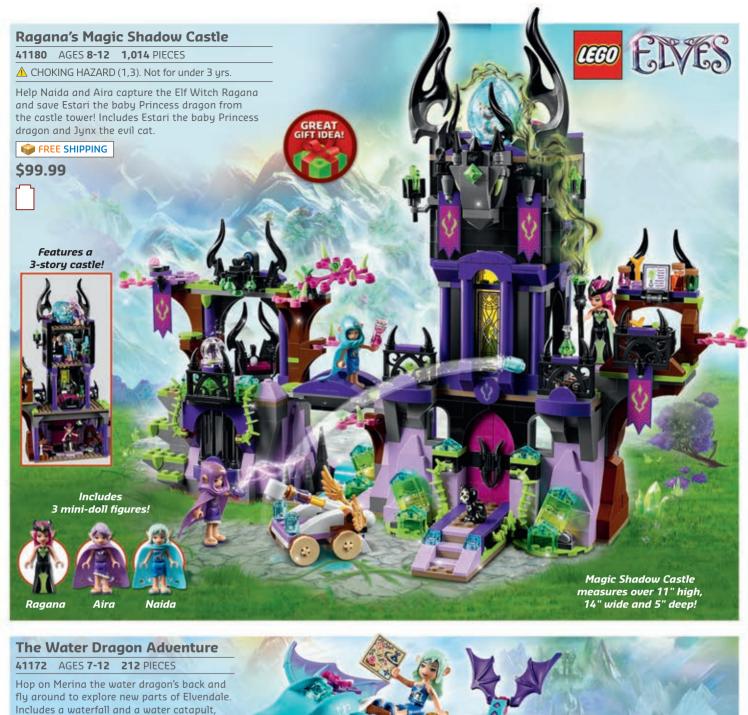

OP.LEGO.COM**\*

\$29.99



Includes 4 minifigures: Desert Batman™, Ra's al Ghul™,

Robin™ and Talia al Ghul™!



## Heroes vs. Villains!































2" wide and 2" deep!





41124 AGES 6-12 286 PIECES

▲ CHOKING HAZARD (1,3). Not for under 3 yrs.

Groom, feed and play with pups at Puppy Daycare with agility course, turning roundabout, bath, grooming station and accessories. Includes 2 mini-doll figures plus 2 dogs.





41132 AGES 6-12 176 PIECES

▲ CHOKING HAZARD (1,3). Not for under 3 yrs.

Pick up party supplies at the Heartlake Party Shop with an opening door, turning carousel, removable display stands, lots of party accessory elements and 2 mini-dolls.



# **Heartlake City Amusement Park!**











# **Recreate the Magic!**











# Save the Dragons!









### **Build and Rebuild!**

Create buildings and vehicles that look just how you imagined them. There is a helicopter, treehouse, and even a super-cool lighthouse all in bright LEGO® colors designed to inspire play and imagination. The 3-in-1 building system means that each set can be rebuilt 3 different ways, into a completely new structure for exciting new adventures!







# 1 Set, 3 Models!







# **Battle the Empire!**







# **Battle the Enemy!**









# **Buildable Figures!**









These ARE the LEGO® Star Wars™ Droids and minifigures you're looking for! Find these top 30 minifigures and Droids from sets on pages 40-45 then add them to your collection!





Chirrut Îmwe 75152 • Pg. 40



Baze Malbus™ 75153 • Pg. 40



Imperial Shoretrooper™ 75154 • Pg. 40



Bistan™ 7