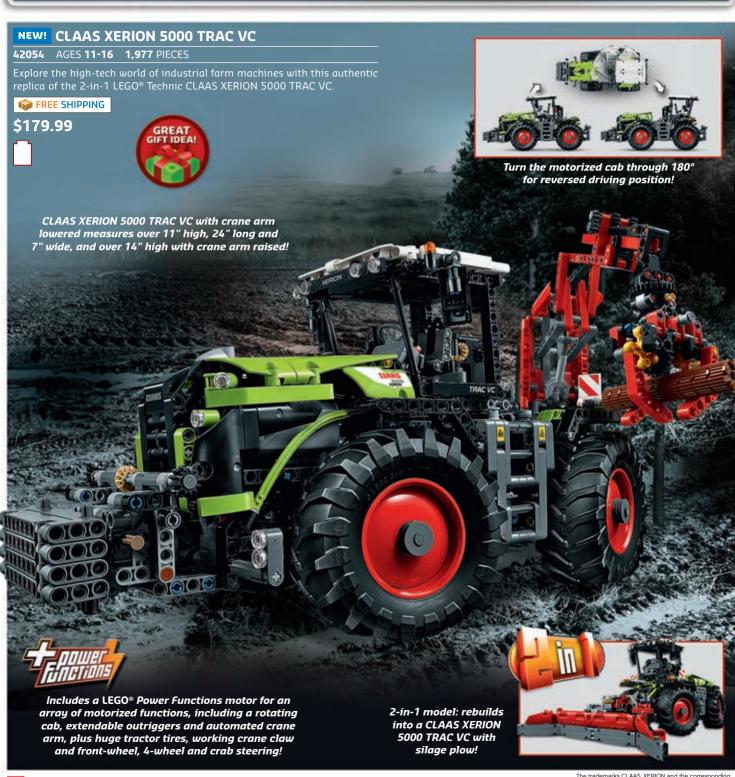

# Are You Ready for a Challenge?

Determination, self-confidence and a great sense of pride. That's what you'll need to conquer LEGO® Technic models! A must have for any wish list, the style and colors are impressive and each model is unique as soon as you open the box. You'll learn how to build models that move, with real functions, using gears and resistance. Accept this challenge and you'll feel a real sense of accomplishment when you finish!

# Surprise Them with a Challenge!

Determination. Self-confidence. And a great sense of accomplishment. LEGO® Technic is a great challenge for your builder and makes an impressive gift for the holidays. They'll learn how to build models that move, with real functions, using gears and resistance. The durability, style and colors are really unique and will make any child proud of their skills. It also makes a great building project that the family can conquer together!

# **Challenging Building!**