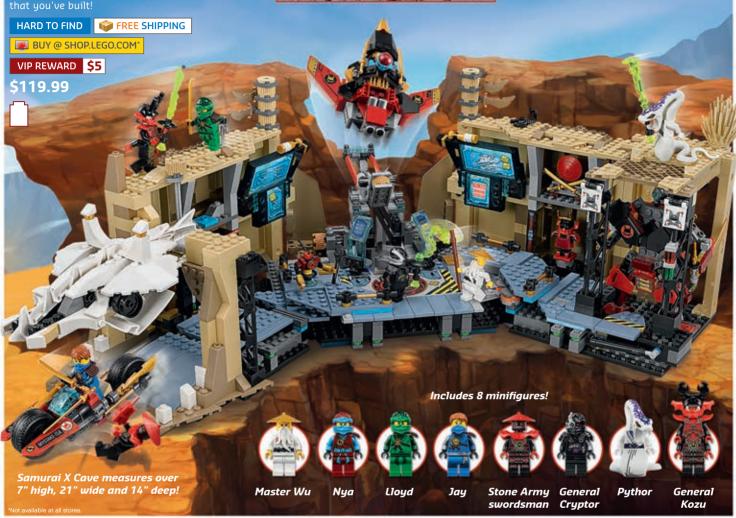

#### Samurai X Cave Chaos

**70596** AGES **9-14 1,253** PIECES

Build a jet plane at the hi-tech inventor launchpad, but beware — old enemies Pythor, General Kozu, a Stone Army swordsman and General Cryptor are breaking in and trying to steal all the samurai vehicles! Attack with the Samurai X mech and trap the invaders in the laser prison. Then zoom off on the powerful Samurai X bike or in the awesome jet

Laser prison with an opening 'door' of translucent laserbeam elements!

Jump up, kick back, whip around and spin your way into your favorite LEGO® NINJAGO™ sets! Find these top 30 minifigures on pages 56-58 then add them to your collection!

**Jay** 70595 • Pg. 56

**Kai** 70595 • Pg. 56

Master Wu 70596• Pg. 57

Nya 70596 • Pg. 57

Lloyd 70596 • Pg. 57

Stone Army Swordsman 70596 • Pg. 57

General Cryptor 70596 • Pg. 57

Pythor 70596 • Pg. 57

General Kozu 70596 • Pg. 57

Captain Soto 70591 • Pg. 57

Giant stone warrior 70591 • Pg. 57

Kai (Skybound Outfit) 70591 • Pg. 57

Battle Doubloon 70593 • Pg. 58

Ghost Cole 70593 • Pg. 58

Bucko 70593 • Pg. 58

Cyren 70593 • Pg. 58