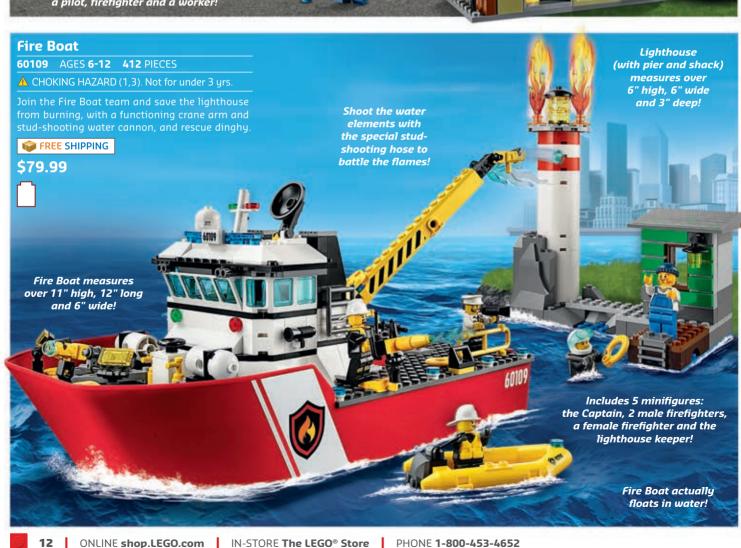

## Heroes vs. Villains!

2" wide and 2" deep!

41124 AGES 6-12 286 PIECES

▲ CHOKING HAZARD (1,3). Not for under 3 yrs.

Groom, feed and play with pups at Puppy Daycare with agility course, turning roundabout, bath, grooming station and accessories. Includes 2 mini-doll figures plus 2 dogs.