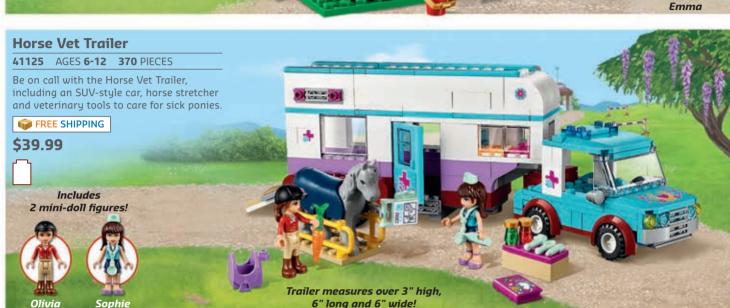

## Heroes vs. Villains!

2" wide and 2" deep!

41124 AGES 6-12 286 PIECES

▲ CHOKING HAZARD (1,3). Not for under 3 yrs.

Groom, feed and play with pups at Puppy Daycare with agility course, turning roundabout, bath, grooming station and accessories. Includes 2 mini-doll figures plus 2 dogs.