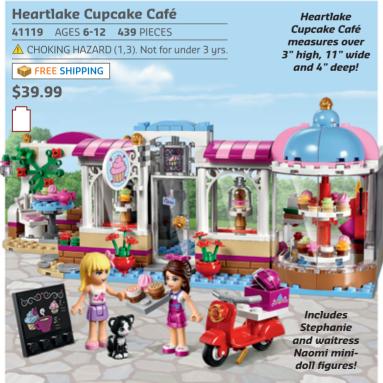

oes

## Batman<sup>™</sup> to the Rescue!







#### Batman™: Scarecrow™ **Harvest of Fear**

**76054** AGES **7-14 563** PIECES

Deploy and fire the Batcopter's pop-out stud shooters to defeat Scarecrow™ and save the tractor-driving farmer from capture in the harvester's fear gas tank.

FREE SHIPPING

\$59.99



Includes 5 minifigures: Gas Mask Batman™, Blue Beetle™, Scarecrow™, Killer Moth™ and a farmer.



#### Batman™: Rescue from Ra's al Ghul™

**76056** AGES **6-12 257** PIECES

Storm Ra's al Ghul's secret HQ with Desert Batman's buggy featuring 2 stud shooters, and avoid the traps to rescue Robin™.

HARD TO FIND

**■ BUY @ SHOP.LEGO.COM**\*

\$29.99



Includes 4 minifigures: Desert Batman™, Ra's al Ghul™,

Robin™ and Talia al Ghul™!



## Heroes vs. Villains!































2" wide and 2" deep!





41124 AGES 6-12 286 PIECES

▲ CHOKING HAZARD (1,3). Not for under 3 yrs.

Groom, feed and play with pups at Puppy Daycare with agility course, turning roundabout, bath, grooming station and accessories. Includes 2 mini-doll figures plus 2 dogs.





41132 AGES 6-12 176 PIECES

▲ CHOKING HAZARD (1,3). Not for under 3 yrs.

Pick up party supplies at the Heartlake Party Shop with an opening door, turning carousel, removable display stands, lots of party accessory elements and 2 mini-dolls.



# **Heartlake City Amusement Park!**











# **Recreate the Magic!**











# Save the Dragons!









### **Build and Rebuild!**

Create buildings and vehicles that look just how you imagined them. There is a helicopter, treehouse, and even a super-cool lig