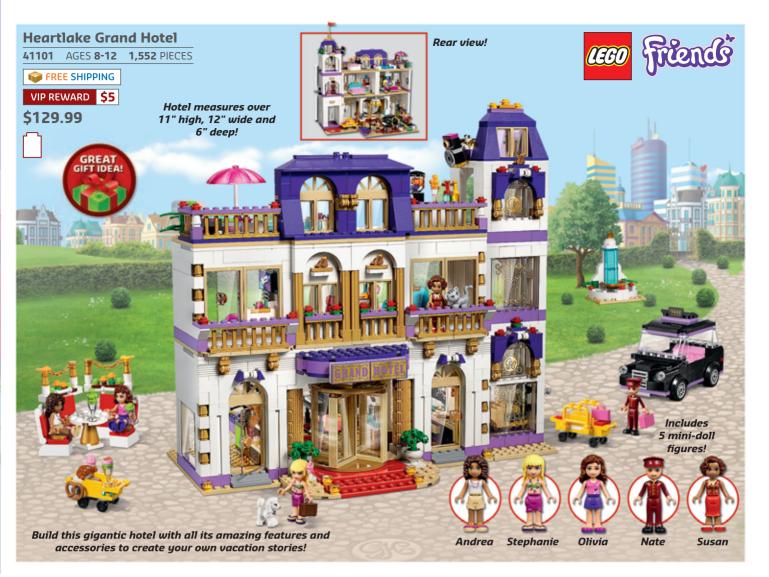

eroes

## Batman<sup>™</sup> to the Rescue!







#### Batman™: Scarecrow™ **Harvest of Fear**

**76054** AGES **7-14 563** PIECES

Deploy and fire the Batcopter's pop-out stud shooters to defeat Scarecrow™ and save the tractor-driving farmer from capture in the harvester's fear gas tank.

FREE SHIPPING

\$59.99



Includes 5 minifigures: Gas Mask Batman™, Blue Beetle™, Scarecrow™, Killer Moth™ and a farmer.



#### Batman™: Rescue from Ra's al Ghul™

**76056** AGES **6-12 257** PIECES

Storm Ra's al Ghul's secret HQ with Desert Batman's buggy featuring 2 stud shooters, and avoid the traps to rescue Robin™.

HARD TO FIND

**■ BUY @ SHOP.LEGO.COM**\*

\$29.99



Includes 4 minifigures: Desert Batman™, Ra's al Ghul™,

Robin™ and Talia al Ghul™!



## Heroes vs. Villains!































2" wide and 2" deep!





41124 AGES 6-12 286 PIECES

▲ CHOKING HAZARD (1,3). Not for under 3 yrs.

Groom, feed and play with pups at Puppy Daycare with agility course, turning roundabout, bath, grooming station and accessories. Includes 2 mini-doll figures plus 2 dogs.





41132 AGES 6-12 176 PIECES

▲ CHOKING HAZARD (1,3). Not for under 3 yrs.

Pick up party supplies at the Heartlake Party Shop with an opening door, turning carousel, removable display stands, lots of party accessory elements and 2 mini-dolls.



# **Heartlake City Amusement Park!**











# **Recreate the Magic!**











# Save the Dragons!









### **Build and Rebuild!**

Create buildings and vehicles that look just how you imagined them. There is a helicopter, treehouse, and even a super-cool l