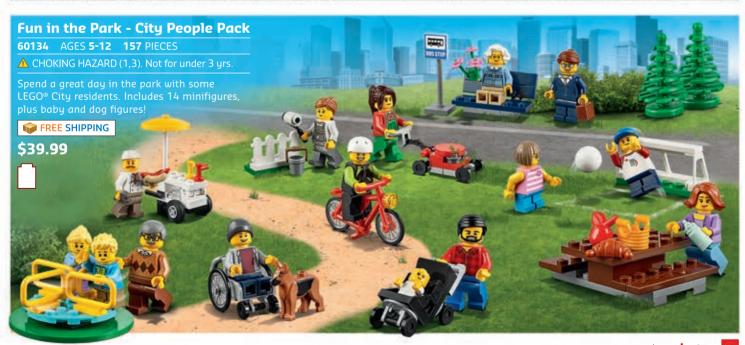

## Heroes vs. Villains!

2" wide and 2" deep!

41124 AGES 6-12 286 PIECES

▲ CHOKING HAZARD (1,3). Not for under 3 yrs.

Groom, feed and play with pups at Puppy Daycare with agility course, turning roundabout, bath, grooming station and accessories. Includes 2 mini-doll figures plus 2 dogs.