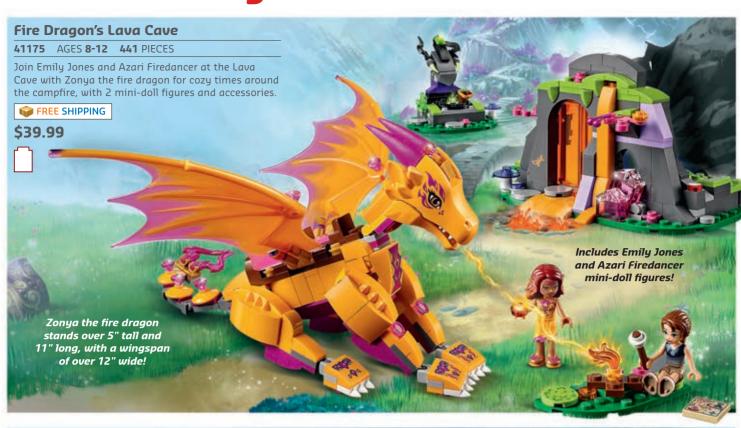

@ SHOP.LEGO.COM**\*

\$29.99



Includes 4 minifigures: Desert Batman™, Ra's al Ghul™,

Robin™ and Talia al Ghul™!



## Heroes vs. Villains!































2" wide and 2" deep!





41124 AGES 6-12 286 PIECES

▲ CHOKING HAZARD (1,3). Not for under 3 yrs.

Groom, feed and play with pups at Puppy Daycare with agility course, turning roundabout, bath, grooming station and accessories. Includes 2 mini-doll figures plus 2 dogs.





41132 AGES 6-12 176 PIECES

▲ CHOKING HAZARD (1,3). Not for under 3 yrs.

Pick up party supplies at the Heartlake Party Shop with an opening door, turning carousel, removable display stands, lots of party accessory elements and 2 mini-dolls.



# **Heartlake City Amusement Park!**











# **Recreate the Magic!**











# Save the Dragons!









### **Build and Rebuild!**

Create buildings and vehicles that look just how you imagined them. There is a helicopter, treehouse, and even a super-cool lighthouse all in bright LEGO® colors designed to inspire play and imagination. The 3-in-1 building system means that each set can be rebuilt 3 different ways, into a completely new structure for exciting new adventures!







# 1 Set, 3 Models!







# **Battle the Empire!**







# **Battle the Enemy!**









# **Buildable Figures!**









These ARE the LEGO® Star Wars™ Droids and minifigures you're looking for! Find these top 30 minifigures and Droids from sets on pages 40-45 then add them to your collection!





Chirrut Îmwe 75152 • Pg. 40



Baze Malbus™ 75153 • Pg. 40



Imperial Shoretrooper™ 75154 • Pg. 40



Bista