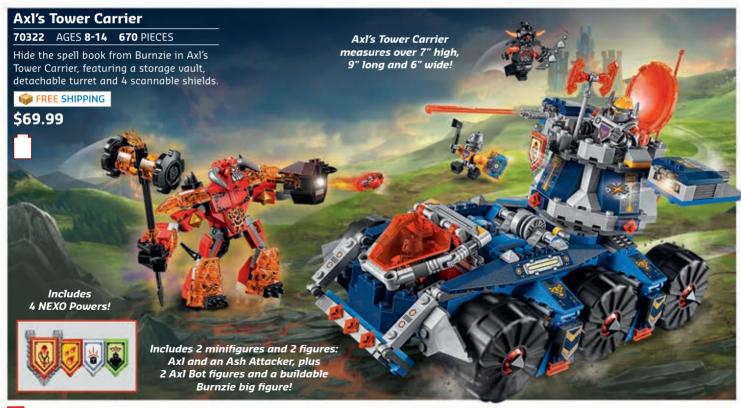

Director Krennic™ 75156 • Pq. 41



K-2SO™ 75156 • Pg. 41



Luke Skywalker™ 75098 • Pg. 42



Han Solo™ 75098 • Pg. 42



Wedge Antilles™ 75098 • Pg. 42



C-3PO<sup>™</sup> 75159 • Pg. 43



Princess Leia™ 75159 • Pg. 43



Obi-Wan Kenobi™ 75159 • Pg. 43



Grand Moff Tarkin™ 75159 • Pg. 43



Darth Vader™ 75159 • Pg. 43



2 Emperor's Royal Guards™ 75159 • Pg. 43



Emperor Palpatine™ 75159 • Pg. 43



R2-D2™ 75159 • Pg. 43



Boba Fett™ 75060 • Pg. 44



Stormtrooper™ 75060 • Pg. 44



TIE Fighter Pllot™ 75095 • Pg. 44



Han Solo™ 75105 • Pg. 45



Chewbacca™ 75105 • Pg. 45



Finn™ 75105 • Pg. 45



Rey™ 75105 • Pg. 45



BB-8™ 75105 • Pg. 45



Tasu Leech™ 75105 • Pg. 45





















LEGO.com/devicecheck





### **NEXO Power!**













# **Defend the Kingdom!**

















#### Samurai X Cave Chaos

**70596** AGES **9-14 1,253** PIECES

Build a jet plane at the hi-tech inventor launchpad, but beware — old enemies Pythor, General Kozu, a Stone Army swordsman and General Cryptor are breaking in and trying to steal all the samurai vehicles! Attack with the Samurai X mech and trap the invaders in the laser prison. Then zoom off on the powerful Samurai X bike or in the awesome jet





Laser prison with an opening 'door' of translucent laserbeam elements!











Jump up, kick back, whip around and spin your way into your favorite LEGO® NINJAGO™ sets! Find these top 30 minifigures on pages 56-58 then add them to your collection!





Zane 70588 • Pg. 56



Nindroids 70588 • Pg. 56



Krazi 70592 • Pg. 56



Frakjaw 70592 • Pg. 56



**Master Yang**